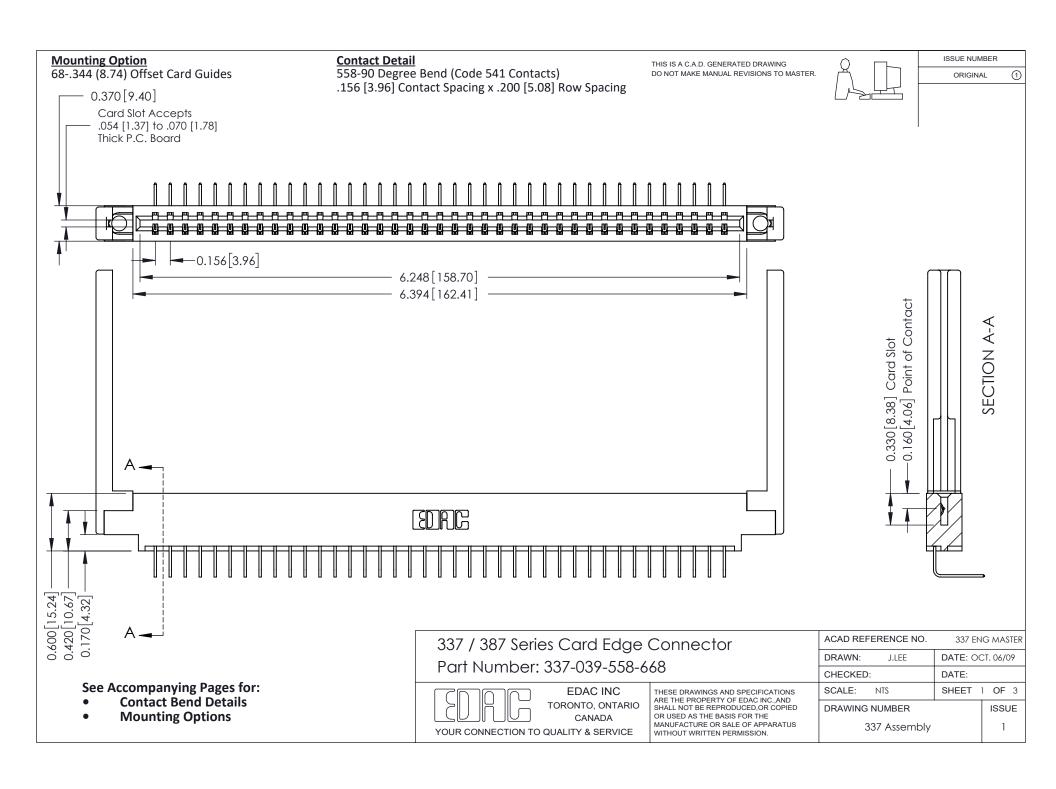

ISSUE NUMBER

ORIGINAL

1

| 337 / 387 Series Card Edge Connector<br>Contact Bend Detail           |                                                                                                                                                                                                  | ACAD REFERENCE NO. 337 E |                  | G MASTER      |
|-----------------------------------------------------------------------|--------------------------------------------------------------------------------------------------------------------------------------------------------------------------------------------------|--------------------------|------------------|---------------|
|                                                                       |                                                                                                                                                                                                  | DRAWN: J.LEE             | DATE: OCT. 06/09 |               |
|                                                                       |                                                                                                                                                                                                  | CHECKED:                 | CKED: DATE:      |               |
| EDAC INC TORONTO, ONTARIO CANADA YOUR CONNECTION TO QUALITY & SERVICE | THESE DRAWINGS AND SPECIFICATIONS ARE THE PROPERTY OF EDAC INC.,AND SHALL NOT BE REPRODUCED, OR COPIED OR USED AS THE BASIS FOR THE MANUFACTURE OR SALE OF APPARATUS WITHOUT WRITTEN PERMISSION. | SCALE: NTS               | SHEET            | 2 <b>OF</b> 3 |
|                                                                       |                                                                                                                                                                                                  | DRAWING NUMBER           |                  | ISSUE         |
|                                                                       |                                                                                                                                                                                                  | 337 Assembly             |                  | 1             |