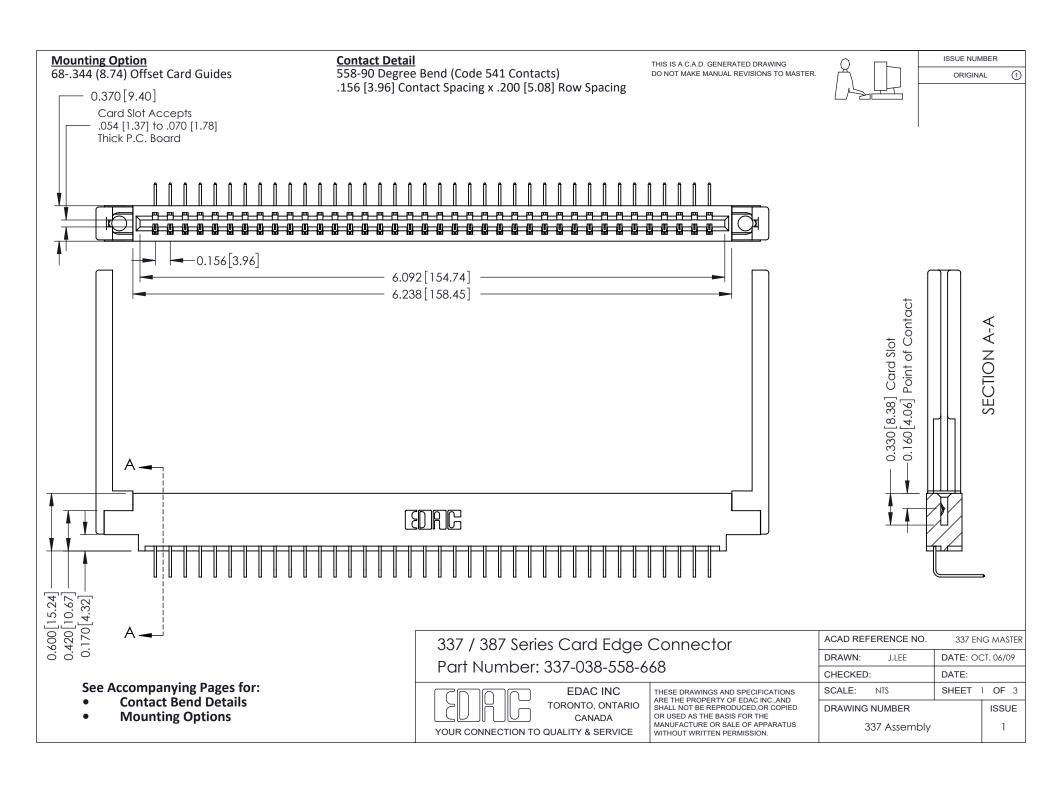

ISSUE NUMBER

ORIGINAL

1

| 337 / 387 Series Card Edge Connector<br>Contact Bend Detail           |                                                                                                                                                                                                  | ACAD REFERENCE NO. 337 E |                  | G MASTER      |
|-----------------------------------------------------------------------|--------------------------------------------------------------------------------------------------------------------------------------------------------------------------------------------------|--------------------------|------------------|---------------|
|                                                                       |                                                                                                                                                                                                  | DRAWN: J.LEE             | DATE: OCT. 06/09 |               |
|                                                                       |                                                                                                                                                                                                  | CHECKED: DATE:           |                  |               |
| EDAC INC TORONTO, ONTARIO CANADA YOUR CONNECTION TO QUALITY & SERVICE | THESE DRAWINGS AND SPECIFICATIONS ARE THE PROPERTY OF EDAC INC.,AND SHALL NOT BE REPRODUCED, OR COPIED OR USED AS THE BASIS FOR THE MANUFACTURE OR SALE OF APPARATUS WITHOUT WRITTEN PERMISSION. | SCALE: NTS               | SHEET            | 2 <b>OF</b> 3 |
|                                                                       |                                                                                                                                                                                                  | DRAWING NUMBER           |                  | ISSUE         |
|                                                                       |                                                                                                                                                                                                  | 337 Assembly             |                  | 1             |