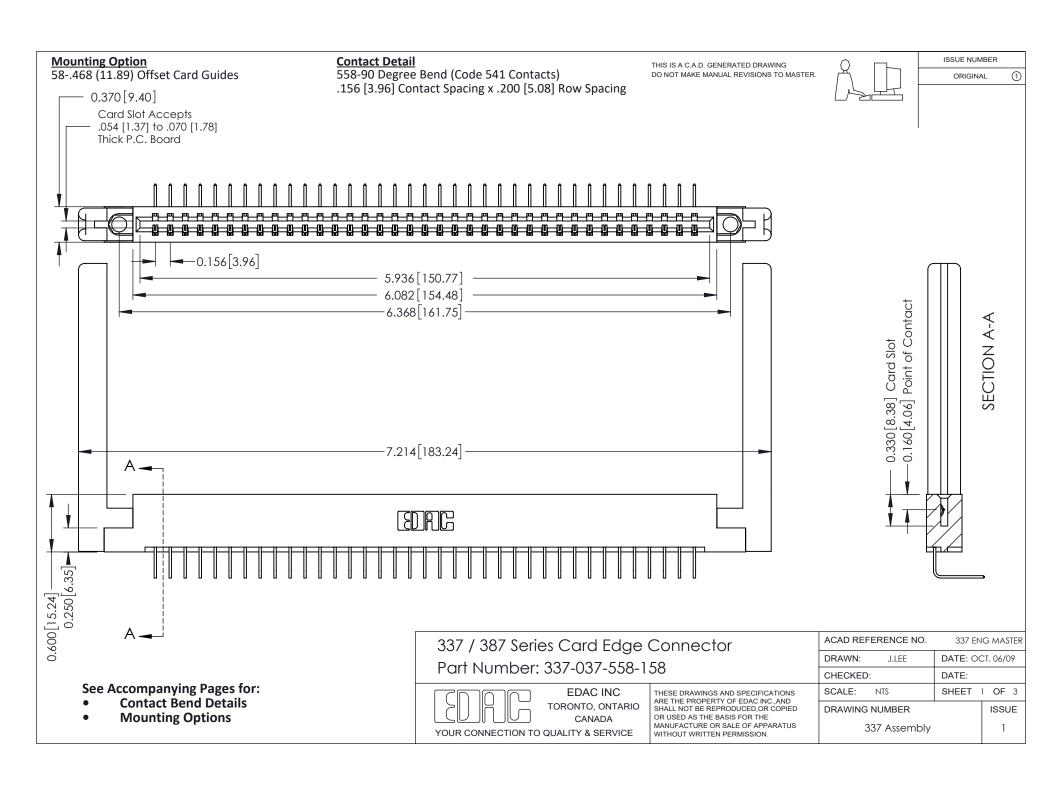

ISSUE NUMBER

ORIGINAL

1

| 337 / 387 Series Card Edge Connector<br>Contact Bend Detail           |                                                                                                                                                                                                  | ACAD REFERENCE NO. 337 E |                  | G MASTER      |
|-----------------------------------------------------------------------|--------------------------------------------------------------------------------------------------------------------------------------------------------------------------------------------------|--------------------------|------------------|---------------|
|                                                                       |                                                                                                                                                                                                  | DRAWN: J.LEE             | DATE: OCT. 06/09 |               |
|                                                                       |                                                                                                                                                                                                  | CHECKED: DATE:           |                  |               |
| EDAC INC TORONTO, ONTARIO CANADA YOUR CONNECTION TO QUALITY & SERVICE | THESE DRAWINGS AND SPECIFICATIONS ARE THE PROPERTY OF EDAC INC.,AND SHALL NOT BE REPRODUCED, OR COPIED OR USED AS THE BASIS FOR THE MANUFACTURE OR SALE OF APPARATUS WITHOUT WRITTEN PERMISSION. | SCALE: NTS               | SHEET            | 2 <b>OF</b> 3 |
|                                                                       |                                                                                                                                                                                                  | DRAWING NUMBER           |                  | ISSUE         |
|                                                                       |                                                                                                                                                                                                  | 337 Assembly             |                  | 1             |