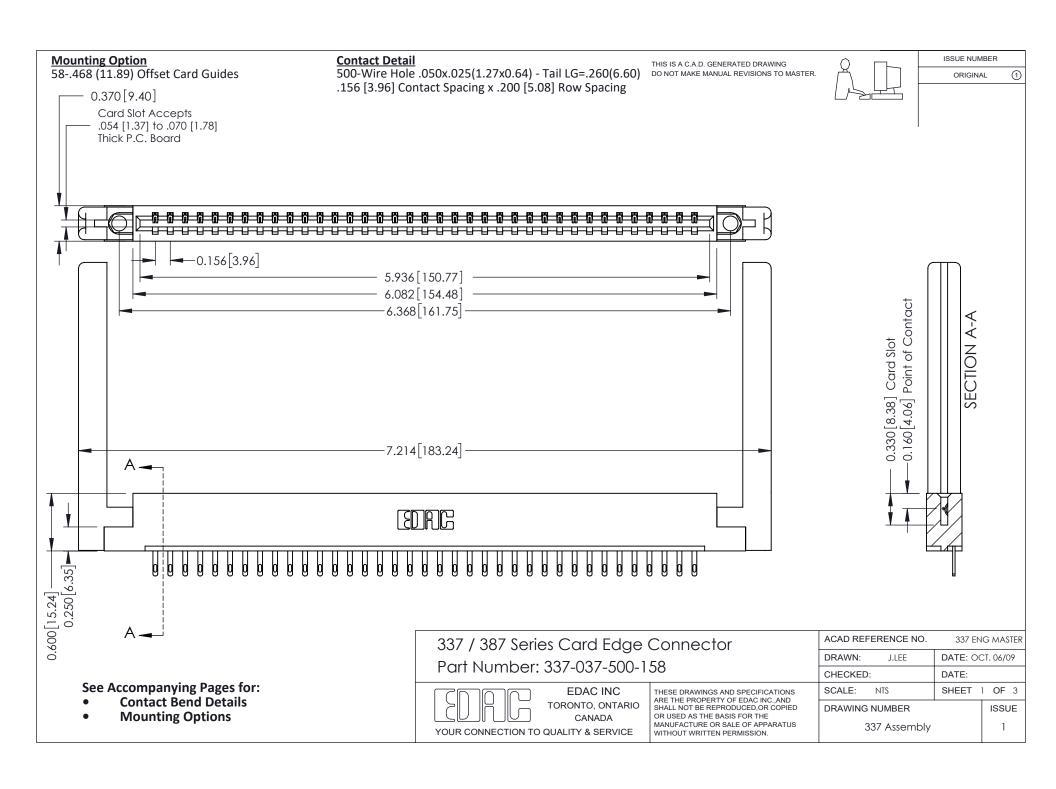

ISSUE NUMBER

ORIGINAL

1

| 337 / 387 Series Card Edge Connector<br>Contact Bend Detail           |                                                                                                                                                                                                  | ACAD REFERENCE NO. 337 E |                  | G MASTER      |
|-----------------------------------------------------------------------|--------------------------------------------------------------------------------------------------------------------------------------------------------------------------------------------------|--------------------------|------------------|---------------|
|                                                                       |                                                                                                                                                                                                  | DRAWN: J.LEE             | DATE: OCT. 06/09 |               |
|                                                                       |                                                                                                                                                                                                  | CHECKED: DATE:           |                  |               |
| EDAC INC TORONTO, ONTARIO CANADA YOUR CONNECTION TO QUALITY & SERVICE | THESE DRAWINGS AND SPECIFICATIONS ARE THE PROPERTY OF EDAC INC.,AND SHALL NOT BE REPRODUCED, OR COPIED OR USED AS THE BASIS FOR THE MANUFACTURE OR SALE OF APPARATUS WITHOUT WRITTEN PERMISSION. | SCALE: NTS               | SHEET            | 2 <b>OF</b> 3 |
|                                                                       |                                                                                                                                                                                                  | DRAWING NUMBER           |                  | ISSUE         |
|                                                                       |                                                                                                                                                                                                  | 337 Assembly             |                  | 1             |