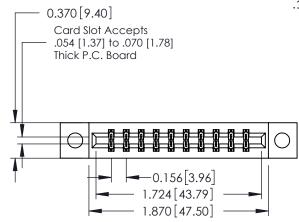

## **See Accompanying Pages for:**

- **Contact Bend Details**
- **Mounting Options**

| 337 / 387 Series Card Edge Connector |
|--------------------------------------|
| Part Number: 337-020-500-804         |

**Mounting Option** 

04-.156 (3.96) Dia. Mounting Holes

**Contact Detail** 

500-Wire Hole .050x.025(1.27x0.64) - Tail LG=.260(6.60) DO NOT MAKE MANUAL REVISIONS TO MASTER. .156 [3.96] Contact Spacing x .200 [5.08] Row Spacing