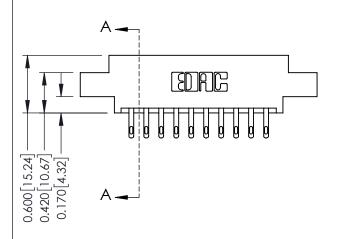

| ▲ ● 0.330[8.38] Card Slot | <br>- |  | SECTION A-A |
|---------------------------|-------|--|-------------|
|                           |       |  | S           |

ISSUE NUMBER

ORIGINAL

1

| 337 / 387 Series Card Edge Connector<br>Contact Bend Detail           |                                                                                                                                                                                                 | ACAD REFERENCE NO. | 337 ENG MASTER   |               |
|-----------------------------------------------------------------------|-------------------------------------------------------------------------------------------------------------------------------------------------------------------------------------------------|--------------------|------------------|---------------|
|                                                                       |                                                                                                                                                                                                 | DRAWN: J.LEE       | DATE: OCT. 06/09 |               |
|                                                                       |                                                                                                                                                                                                 | CHECKED:           | DATE:            |               |
| EDAC INC TORONTO, ONTARIO CANADA YOUR CONNECTION TO QUALITY & SERVICE | THESE DRAWINGS AND SPECIFICATIONS ARE THE PROPERTY OF EDAC INC.,AND SHALL NOT BE REPRODUCED,OR COPIED OR USED AS THE BASIS FOR THE MANUFACTURE OR SALE OF APPARATUS WITHOUT WRITTEN PERMISSION. | SCALE: NTS         | SHEET            | 2 <b>OF</b> 3 |
|                                                                       |                                                                                                                                                                                                 | DRAWING NUMBER     |                  | ISSUE         |
|                                                                       |                                                                                                                                                                                                 | 337 Assembly       |                  | 1             |