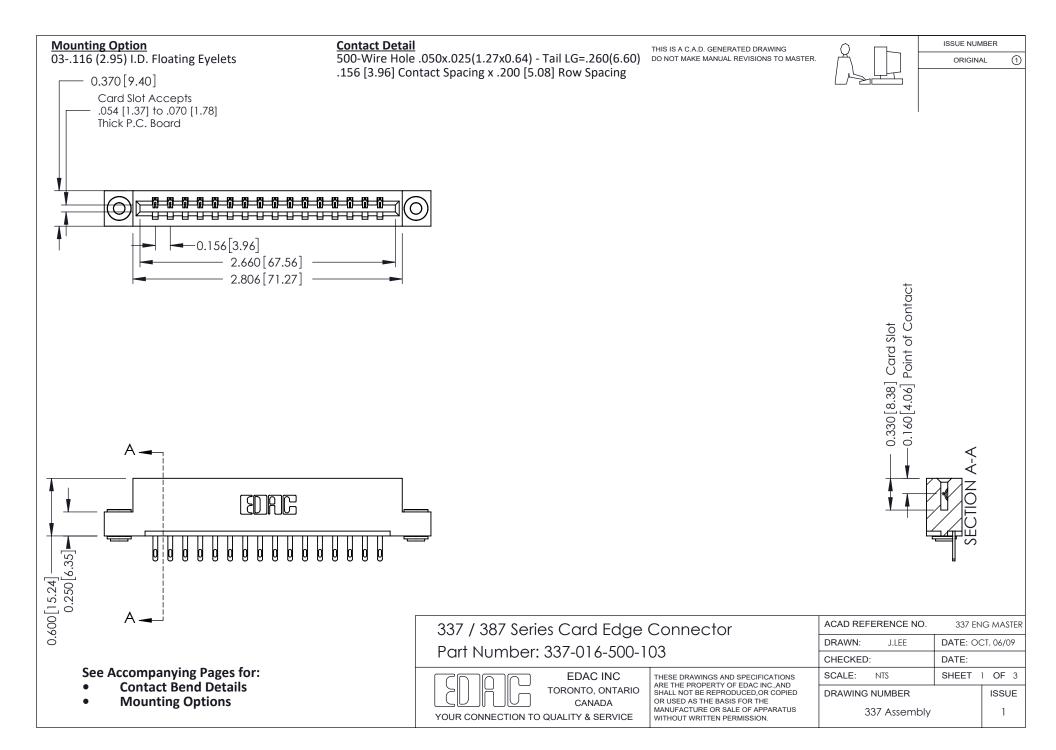

ISSUE NUMBER

ORIGINAL

1



| 337 / 387 Series Card Edge Connector<br>Contact Bend Detail           |                                                                                                                                                                                                  | ACAD REFERENCE NO. 337 E |                  | G MASTER      |
|-----------------------------------------------------------------------|--------------------------------------------------------------------------------------------------------------------------------------------------------------------------------------------------|--------------------------|------------------|---------------|
|                                                                       |