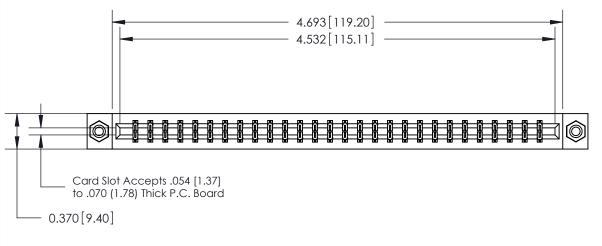

#### **Contact Detail**

520-P.C. Tail .030x.018(0.76x0.46) - Tail LG=.175(4.45)

.156 [3.96] Contact Spacing x .200 [5.08] Row Spacing

## **See Accompanying Page for:**

- **Bend Detail**
- **Mounting Options**
- **Features and Specifications**

| 333 Series Card Edge Connector |
|--------------------------------|
| Part Number: 333-056-520-208   |