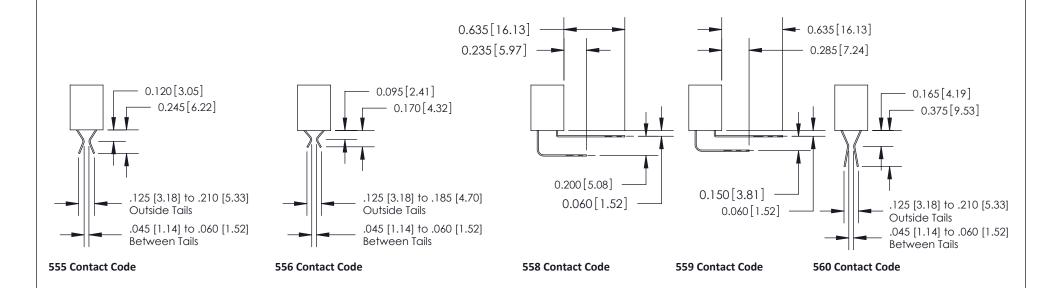

#### **Contact Detail**

520-P.C. Tail .030x.018(0.76x0.46) - Tail LG=.175(4.45)

.156 [3.96] Contact Spacing x .200 [5.08] Row Spacing