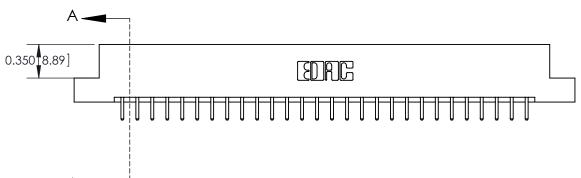

#### **Contact Detail**

520-P.C. Tail .030x.018(0.76x0.46) - Tail LG=.175(4.45)

.156 [3.96] Contact Spacing x .200 [5.08] Row Spacing