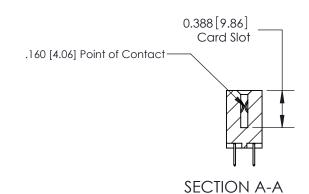

#### **Contact Detail**

520-P.C. Tail .030x.018(0.76x0.46) - Tail LG=.175(4.45)

.156 [3.96] Contact Spacing x .200 [5.08] Row Spacing