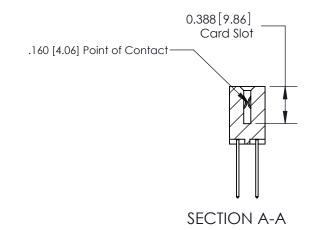

### **Features**

- .156 (3.96) Contact Spacing x .200 (5.08) Row Spacing
- Accepts .062 (1.57) Nominal Thickness P.C. Board
- High Profile Insulator Body .600 (15.24)
- Contact Termination Options include P.C. Tail, Wire Hole, Wire Wrap, 90 Degree, & Extender Board Bends
- Single or Dual Row Configurations
- Variety of Mounting Options, Flush or Offset Lugs
- Accepts Between Contact and In-Contact Polarizing Keys

## **Specifications**

- Insulator Material: Thermoplastic Polyester, UL 94V-0, Colour: Green
- Contact Material: Copper, Nickel, Tin Alloy CA-725
- Contact Plating: Gold on the Mating Area, Tin on the Contact Tails, Nickel Underplate
- Current Rating: 3 Amperes Continuous
- Contact Resistance: 10 Milliohms Maximum
- Dielectric Withstanding Voltage: 1800 V AC rms at Sea Level Between Adjacent Contacts
- Insulation Resistance: 5000 Megohms Minimum
- Operating Temperature: -65 to +105 Degrees C
- Insertion Force: 16 oz (4.45 N) Maximum per Contact Pair when Tested with a .070 (1.78) Thick Gauge
- Withdrawal Force: 1 oz (0.28 N) Minimum per Contact Pair when Tested with a .054 (1.37) Thick Gauge