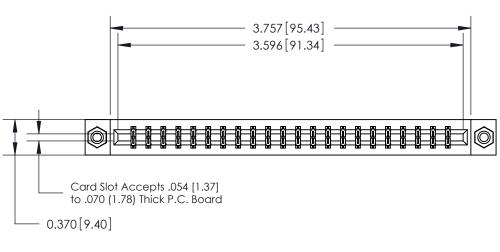

### **Features**

- .156 (3.96) Contact Spacing x .200 (5.08) Row Spacing
- Accepts .062 (1.57) Nominal Thickness P.C. Board
- High Profile Insulator Body .600 (15.24)
- Contact Termination Options include P.C. Tail, Wire Hole, Wire Wrap, 90 Degree, & Extender Board Bends
- Single or Dual Row Configurations
- Variety of Mounting Options, Flush or Offset Lugs
- Accepts Between Contact and In-Contact Polarizing Keys

## **Specifications**

- Insulator Material: Thermoplastic Polyester, UL 94V-0, Colour: Green
- Contact Material: Copper, Nickel, Tin Alloy CA-725
- Contact Plating: Gold on the Mating Area, Tin on the Contact Tails, Nickel Underplate
- Current Rating: 3 Amperes Continuous
- Contact Resistance: 10 Milliohms Maximum
- Dielectric Withstanding Voltage: 1800 V AC rms at Sea Level Between Adjacent Contacts
- Insulation Resistance: 5000 Megohms Minimum
- Operating Temperature: -65 to +105 Degrees C
- Insertion Force: 16 oz (4.45 N) Maximum per Contact Pair when Tested with a .070 (1.78) Thick Gauge
- Withdrawal Force: 1 oz (0.28 N) Minimum per Contact Pair when Tested with a .054 (1.37) Thick Gauge