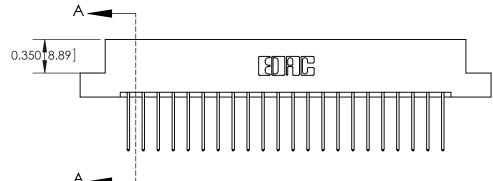

### **Features**

- .156 (3.96) Contact Spacing x .200 (5.08) Row Spacing
- Accepts .062 (1.57) Nominal Thickness P.C. Board
- High Profile Insulator Body .600 (15.24)
- Contact Termination Options include P.C. Tail, Wire Hole, Wire Wrap, 90 Degree, & Extender Board Bends
- Single or Dual Row Configurations
- Variety of Mounting Options, Flush or Offset Lugs
- Accepts Between Contact and In-Contact Polarizing Keys