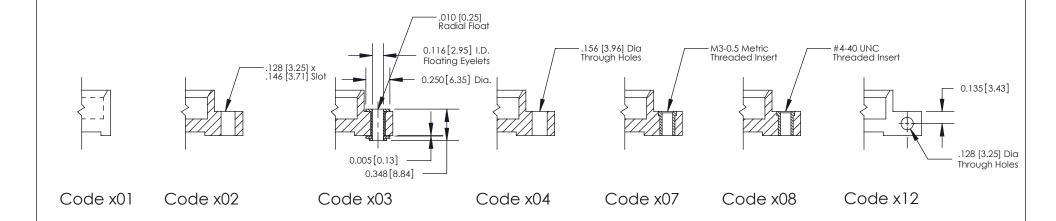

THIS IS A C.A.D. GENERATED DRAWING DO NOT MAKE MANUAL REVISIONS TO MASTER

SSUE NUMBER

DRIGINAL

1

| 333 Series Card Edge Connector |                                                                                                                                                                                                                                                                                                                                                                                                                                                                                                                                                                                                                                                                                                                                                                                                                                                                                                                                                                                                                                                                                                                                                                                                                                                                                                                                                                                                                                                                                                                                                                                                                                                                                                                                                                                                                                                                                                                                                                                                                                                                                                                                |         | ACAD REFERENCE NO. 333 ENG MASTER |             |         |           |
|--------------------------------|--------------------------------------------------------------------------------------------------------------------------------------------------------------------------------------------------------------------------------------------------------------------------------------------------------------------------------------------------------------------------------------------------------------------------------------------------------------------------------------------------------------------------------------------------------------------------------------------------------------------------------------------------------------------------------------------------------------------------------------------------------------------------------------------------------------------------------------------------------------------------------------------------------------------------------------------------------------------------------------------------------------------------------------------------------------------------------------------------------------------------------------------------------------------------------------------------------------------------------------------------------------------------------------------------------------------------------------------------------------------------------------------------------------------------------------------------------------------------------------------------------------------------------------------------------------------------------------------------------------------------------------------------------------------------------------------------------------------------------------------------------------------------------------------------------------------------------------------------------------------------------------------------------------------------------------------------------------------------------------------------------------------------------------------------------------------------------------------------------------------------------|---------|-----------------------------------|-------------|---------|-----------|
|                                | Mounting Options                                                                                                                                                                                                                                                                                                                                                                                                                                                                                                                                                                                                                                                                                                                                                                                                                                                                                                                                                                                                                                                                                                                                                                                                                                                                                                                                                                                                                                                                                                                                                                                                                                                                                                                                                                                                                                                                                                                                                                                                                                                                                                               |         | DRAWN:                            | J.LEE       | DATE: O | CT. 14/09 |
|                                |                                                                                                                                                                                                                                                                                                                                                                                                                                                                                                                                                                                                                                                                                                                                                                                                                                                                                                                                                                                                                                                                                                                                                                                                                                                                                                                                                                                                                                                                                                                                                                                                                                                                                                                                                                                                                                                                                                                                                                                                                                                                                                                                |         | CHECKED                           | ):          | DATE:   |           |
|                                | The second secon |         | SCALE:                            | NTS         | SHEET : | 3 OF 4    |
|                                | TORONTO, ONTARIO  ARE THE PROPERTY OF EDAC INC., AND SHALL NOT BE REPRODUCED, OR COPIED OR USED AS THE BASIS FOR THE                                                                                                                                                                                                                                                                                                                                                                                                                                                                                                                                                                                                                                                                                                                                                                                                                                                                                                                                                                                                                                                                                                                                                                                                                                                                                                                                                                                                                                                                                                                                                                                                                                                                                                                                                                                                                                                                                                                                                                                                           | DRAWING | NUMBER                            |             | ISSUE   |           |
|                                | YOUR CONNECTION TO QUALITY & SERVICE WITHOUT WRITTEN PERMISSION.                                                                                                                                                                                                                                                                                                                                                                                                                                                                                                                                                                                                                                                                                                                                                                                                                                                                                                                                                                                                                                                                                                                                                                                                                                                                                                                                                                                                                                                                                                                                                                                                                                                                                                                                                                                                                                                                                                                                                                                                                                                               |         | 3                                 | 33 Assembly |         | 1         |

#### **Mounting Option**

08-#4-40 Unified Threaded Inserts