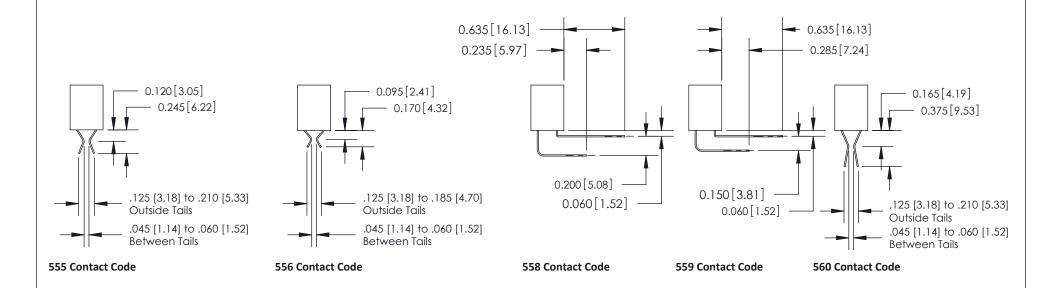

#### **Contact Detail**

540-Wire Wrap .025 Sq.(0.64 Sq.) - Tail LG=.560(14.22)

.156 [3.96] Contact Spacing x .200 [5.08] Row Spacing