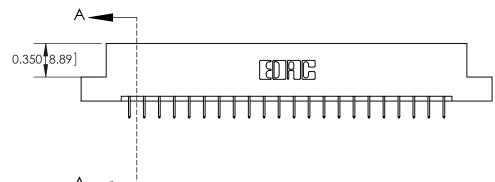

### **Features**

- .156 (3.96) Contact Spacing x .200 (5.08) Row Spacing
- Accepts .062 (1.57) Nominal Thickness P.C. Board
- High Profile Insulator Body .600 (15.24)
- Contact Termination Options include P.C. Tail, Wire Hole, Wire Wrap, 90 Degree, & Extender Board Bends
- Single or Dual Row Configurations
- Variety of Mounting Options, Flush or Offset Lugs
- Accepts Between Contact and In-Contact Polarizing Keys