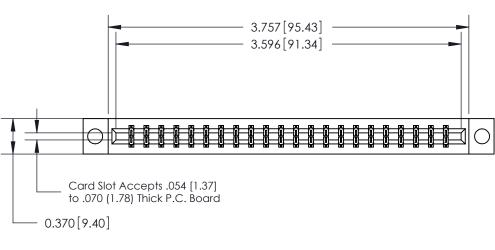

### **Features**

- .156 (3.96) Contact Spacing x .200 (5.08) Row Spacing
- Accepts .062 (1.57) Nominal Thickness P.C. Board
- High Profile Insulator Body .600 (15.24)
- Contact Termination Options include P.C. Tail, Wire Hole, Wire Wrap, 90 Degree, & Extender Board Bends
- Single or Dual Row Configurations
- Variety of Mounting Options, Flush or Offset Lugs
- Accepts Between Contact and In-Contact Polarizing Keys

## **Specifications**

- Insulator Material: Thermoplastic Polyester, UL 94V-0, Colour: Green
- Contact Material: Copper, Nickel, Tin Alloy CA-725
- Contact Plating: Gold on the Mating Area, Tin on the Contact Tails, Nickel Underplate
- Current Rating: 3 Amperes Continuous
- Contact Resistance: 10 Milliohms Maximum
- Dielectric Withstanding Voltage: 1800 V AC rms at Sea Level Between Adjacent Contacts
- Insulation Resistance: 5000 Megohms Minimum
- Operating Temperature: -65 to +105 Degrees C
- Insertion Force: 16 oz (4.45 N) Maximum per Contact Pair when Tested with a .070 (1.78) Thick Gauge
- Withdrawal Force: 1 oz (0.28 N) Minimum per Contact Pair when Tested with a .054 (1.37) Thick Gauge