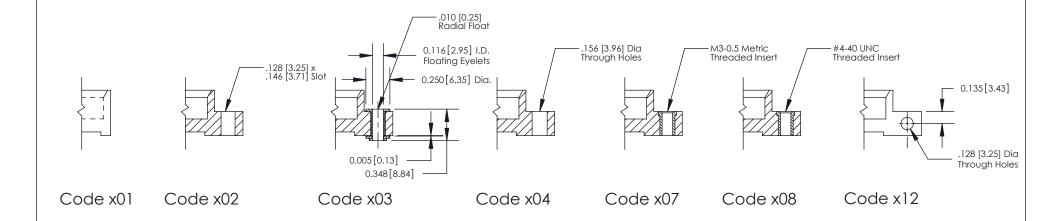

THIS IS A C.A.D. GENERATED DRAWING
DO NOT MAKE MANUAL REVISIONS TO MASTER

SSUE NUMBER

DRIGINAL

1

| 333 Series Card Edge Connector |                                                                  |                | ACAD REFERENCE NO. 333 ENG MASTER                                                                |             |         |           |       |
|--------------------------------|------------------------------------------------------------------|----------------|--------------------------------------------------------------------------------------------------|-------------|---------|-----------|-------|
|                                | Mounting Options                                                 |                | DRAWN:                                                                                           | J.LEE       | DATE: O | CT. 14/09 |       |
|                                |                                                                  |                | CHECKED                                                                                          | ):          | DATE:   |           |       |
|                                | TO THESE BRANCOS AND SECULIONISTS I                              |                | SCALE:                                                                                           | NTS         | SHEET : | 3 OF 4    |       |
|                                |                                                                  | RONTO, ONTARIO | ARE THE PROPERTY OF EDAC INC.,AND SHALL NOT BE REPRODUCED,OR COPIED OR USED AS THE BASIS FOR THE | DRAWING     | NUMBER  |           | ISSUE |
|                                | YOUR CONNECTION TO QUALITY & SERVICE WITHOUT WRITTEN PERMISSION. |                | 3                                                                                                | 33 Assembly |         | 1         |       |