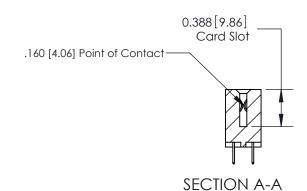

### **Features**

- .156 (3.96) Contact Spacing x .200 (5.08) Row Spacing
- Accepts .062 (1.57) Nominal Thickness P.C. Board
- High Profile Insulator Body .600 (15.24)
- Contact Termination Options include P.C. Tail, Wire Hole, Wire Wrap, 90 Degree, & Extender Board Bends
- Single or Dual Row Configurations
- Variety of Mounting Options, Flush or Offset Lugs
- Accepts Between Contact and In-Contact Polarizing Keys

## **Specifications**

- Insulator Material: Thermoplastic Polyester, UL 94V-0, Colour: Green
- Contact Material: Copper, Nickel, Tin Alloy CA-725
- Contact Plating: Gold on the Mating Area, Tin on the Contact Tails, Nickel Underplate
- Current Rating: 3 Amperes Continuous
- Contact Resistance: 10 Milliohms Maximum
- Dielectric Withstanding Voltage: 1800 V AC rms at Sea Level Between Adjacent Contacts
- Insulation Resistance: 5000 Megohms Minimum
- Operating Temperature: -65 to +105 Degrees C
- Insertion Force: 16 oz (4.45 N) Maximum per Contact Pair when Tested with a .070 (1.78) Thick Gauge
- Withdrawal Force: 1 oz (0.28 N) Minimum per Contact Pair when Tested with a .054 (1.37) Thick Gauge