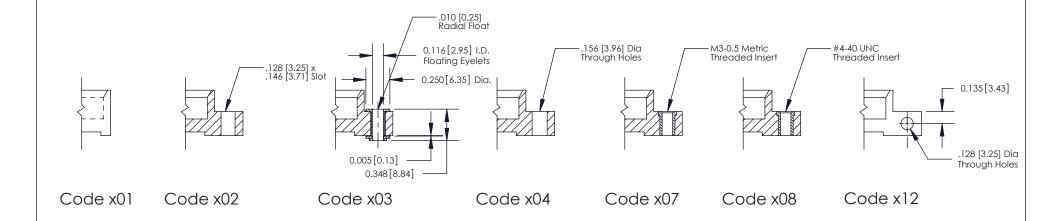

THIS IS A C.A.D. GENERATED DRAWING DO NOT MAKE MANUAL REVISIONS TO MASTER

SSUE NUMBER

DRIGINAL

1

| 333 Series Card Edge Connector |                                                                                                                                                                                                                                                                                                                                                                                                                                                                                                                                                                                                                                                                                                                                                                                                                                                                                                                                                                                                                                                                                                                                                                                                                                                                                                                                                                                                                                                                                                                                                                                                                                                                                                                                                                                                                                                                                                                                                                                                                                                                                                                                | ACAD REFERENCE NO. 333 ENG MASTER |                                                                                                  |             |         |           |       |
|--------------------------------|--------------------------------------------------------------------------------------------------------------------------------------------------------------------------------------------------------------------------------------------------------------------------------------------------------------------------------------------------------------------------------------------------------------------------------------------------------------------------------------------------------------------------------------------------------------------------------------------------------------------------------------------------------------------------------------------------------------------------------------------------------------------------------------------------------------------------------------------------------------------------------------------------------------------------------------------------------------------------------------------------------------------------------------------------------------------------------------------------------------------------------------------------------------------------------------------------------------------------------------------------------------------------------------------------------------------------------------------------------------------------------------------------------------------------------------------------------------------------------------------------------------------------------------------------------------------------------------------------------------------------------------------------------------------------------------------------------------------------------------------------------------------------------------------------------------------------------------------------------------------------------------------------------------------------------------------------------------------------------------------------------------------------------------------------------------------------------------------------------------------------------|-----------------------------------|--------------------------------------------------------------------------------------------------|-------------|---------|-----------|-------|
|                                | Mounting Options                                                                                                                                                                                                                                                                                                                                                                                                                                                                                                                                                                                                                                                                                                                                                                                                                                                                                                                                                                                                                                                                                                                                                                                                                                                                                                                                                                                                                                                                                                                                                                                                                                                                                                                                                                                                                                                                                                                                                                                                                                                                                                               |                                   | DRAWN:                                                                                           | J.LEE       | DATE: O | CT. 14/09 |       |
|                                |                                                                                                                                                                                                                                                                                                                                                                                                                                                                                                                                                                                                                                                                                                                                                                                                                                                                                                                                                                                                                                                                                                                                                                                                                                                                                                                                                                                                                                                                                                                                                                                                                                                                                                                                                                                                                                                                                                                                                                                                                                                                                                                                |                                   | CHECKED                                                                                          | ):          | DATE:   |           |       |
|                                | The second secon |                                   | SCALE:                                                                                           | NTS         | SHEET : | 3 OF 4    |       |
|                                |                                                                                                                                                                                                                                                                                                                                                                                                                                                                                                                                                                                                                                                                                                                                                                                                                                                                                                                                                                                                                                                                                                                                                                                                                                                                                                                                                                                                                                                                                                                                                                                                                                                                                                                                                                                                                                                                                                                                                                                                                                                                                                                                | RONTO, ONTARIO                    | ARE THE PROPERTY OF EDAC INC.,AND SHALL NOT BE REPRODUCED,OR COPIED OR USED AS THE BASIS FOR THE | DRAWING     | NUMBER  |           | ISSUE |
|                                | YOUR CONNECTION TO QUALITY & SERVICE WITHOUT WRITTEN PERMISSION.                                                                                                                                                                                                                                                                                                                                                                                                                                                                                                                                                                                                                                                                                                                                                                                                                                                                                                                                                                                                                                                                                                                                                                                                                                                                                                                                                                                                                                                                                                                                                                                                                                                                                                                                                                                                                                                                                                                                                                                                                                                               |                                   | 3                                                                                                | 33 Assembly |         | 1         |       |