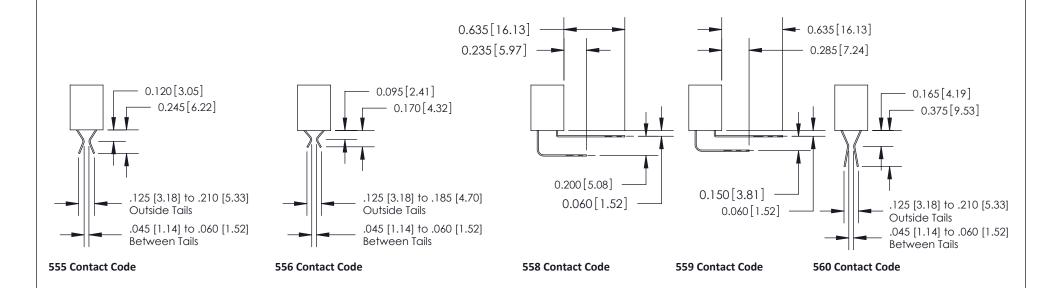

#### **Contact Detail**

500-Wire Hole .050x.025(1.27x0.64) - Tail LG=.260(6.60)

.156 [3.96] Contact Spacing x .200 [5.08] Row Spacing