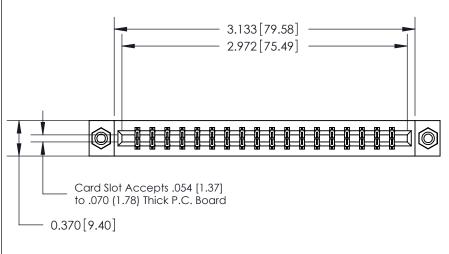

## **See Accompanying Page for:**

- **Bend Detail**
- **Mounting Options**
- **Features and Specifications**

| 333 Series Card Edge Connector |
|--------------------------------|
| Part Number: 333-036-500-208   |

YOUR CONNECTION TO QUALITY & SERVICE

|   | ACAD REFERENCE NO | 333 ENG MASTER   |
|---|-------------------|------------------|
|   | DRAWN: J.LEE      | DATE: OCT. 14/09 |
|   | CHECKED:          | DATE:            |
|   | SCALE: NTS        | SHEET 1 OF 4     |
| ) | DRAWING NUMBER    | ISSUE            |