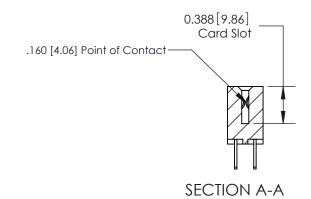

## **See Accompanying Page for:**

- **Bend Detail**
- **Mounting Options**
- **Features and Specifications**

| 333 Series Card Edge Connector |
|--------------------------------|
| Part Number: 333-036-500-208   |

YOUR CONNECTION TO QUALITY & SERVICE

|   | ACAD REFERENCE NO | 333 ENG MASTER   |
|---|-------------------|------------------|
|   | DRAWN: J.LEE      | DATE: OCT. 14/09 |
|   | CHECKED:          | DATE:            |
|   | SCALE: NTS        | SHEET 1 OF 4     |
| ) | DRAWING NUMBER    | ISSUE            |