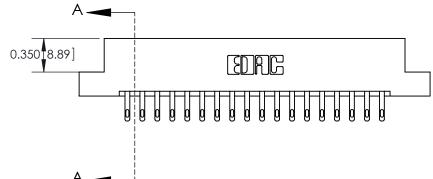

## **See Accompanying Page for:**

- **Bend Detail**
- **Mounting Options**
- **Features and Specifications**

| 333 Series Card Edge Connector |
|--------------------------------|
| Part Number: 333-036-500-208   |

YOUR CONNECTION TO QUALITY & SERVICE

|   | ACAD REFERENCE NO | 333 ENG MASTER   |
|---|-------------------|------------------|
|   | DRAWN: J.LEE      | DATE: OCT. 14/09 |
|   | CHECKED:          | DATE:            |
|   | SCALE: NTS        | SHEET 1 OF 4     |
| ) | DRAWING NUMBER    | ISSUE            |