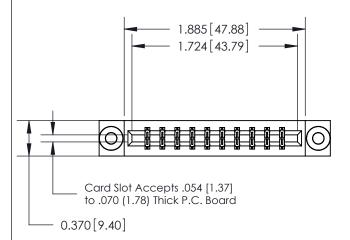

#### **Contact Detail**

500-Wire Hole .050x.025(1.27x0.64) - Tail LG=.260(6.60) .156 [3.96] Contact Spacing x .200 [5.08] Row Spacing

## **See Accompanying Page for:**

- **Bend Detail**
- **Mounting Options**
- **Features and Specifications**

| 333 Series Card Edge Connecto | or |
|-------------------------------|----|
| Part Number: 333-020-500-203  |    |