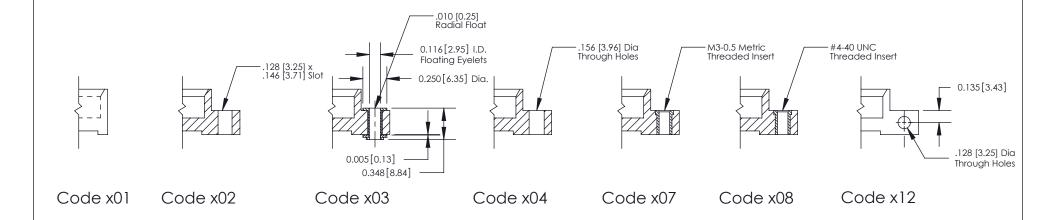

**Mounting Option** 

03-.116 (2.95) I.D. Floating Eyelets

THIS IS A C.A.D. GENERATED DRAWING
DO NOT MAKE MANUAL REVISIONS TO MASTER

1220F NOWRE

ORIGINAL

1

| 333 Series Card Edge Connector<br>Mounting Options                                                                                                                                                                                                                       |                                  | ACAD REFERENCE NO. 333 ENG MASTER |             |         |           |
|--------------------------------------------------------------------------------------------------------------------------------------------------------------------------------------------------------------------------------------------------------------------------|----------------------------------|-----------------------------------|-------------|---------|-----------|
|                                                                                                                                                                                                                                                                          |                                  | DRAWN:                            | J.LEE       | DATE: O | CT. 14/09 |
|                                                                                                                                                                                                                                                                          |                                  | CHECKED                           | :           | DATE:   |           |
| EDAC INC TORONTO, ONTARIO CANADA YOUR CONNECTION TO QUALITY & SERVICE  THESE DRAWINGS AND SPECIFICATIONS ARE THE PROPERTY OF EDAC INC., AND SHALL NOT BE REPRODUCED, OR COPIED OR USED AS THE BASIS FOR THE MANUFACTURE OR SALE OF APPARATUS WITHOUT WRITTEN PERMISSION. | SCALE:                           | NTS                               | SHEET ;     | 3 OF 4  |           |
|                                                                                                                                                                                                                                                                          | DRAWING                          | NUMBER                            |             | ISSUE   |           |
|                                                                                                                                                                                                                                                                          | MANUFACTURE OR SALE OF APPARATUS | 33                                | 33 Assembly |         | 1         |