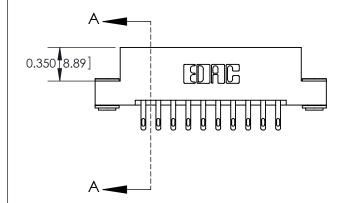

ACAD REFERENCE NO. 333 ENG MASTER

THIS IS A C.A.D. GENERATED DRAWING DO NOT MAKE MANUAL REVISIONS TO MASTER.

1

| Contact Bend Detail                       |                                                                                                                                                                                                                                                                                                                                                                                                                                                                                                                                                                                                                                                                                                                                                                                                                                                                                                                                                                                                                                                                                                                                                                                                                                                                                                                                                                                                                                                                                                                                                                                                                                                                                                                                                                                                                                                                                                                                                                                                                                                                                                                                | ACAD REFERENCE NO. 333 ENG MASTER |         |                  |  |
|-------------------------------------------|--------------------------------------------------------------------------------------------------------------------------------------------------------------------------------------------------------------------------------------------------------------------------------------------------------------------------------------------------------------------------------------------------------------------------------------------------------------------------------------------------------------------------------------------------------------------------------------------------------------------------------------------------------------------------------------------------------------------------------------------------------------------------------------------------------------------------------------------------------------------------------------------------------------------------------------------------------------------------------------------------------------------------------------------------------------------------------------------------------------------------------------------------------------------------------------------------------------------------------------------------------------------------------------------------------------------------------------------------------------------------------------------------------------------------------------------------------------------------------------------------------------------------------------------------------------------------------------------------------------------------------------------------------------------------------------------------------------------------------------------------------------------------------------------------------------------------------------------------------------------------------------------------------------------------------------------------------------------------------------------------------------------------------------------------------------------------------------------------------------------------------|-----------------------------------|---------|------------------|--|
|                                           |                                                                                                                                                                                                                                                                                                                                                                                                                                                                                                                                                                                                                                                                                                                                                                                                                                                                                                                                                                                                                                                                                                                                                                                                                                                                                                                                                                                                                                                                                                                                                                                                                                                                                                                                                                                                                                                                                                                                                                                                                                                                                                                                | DRAWN: J.LEE DAT                  |         | DATE: OCT. 14/09 |  |
|                                           |                                                                                                                                                                                                                                                                                                                                                                                                                                                                                                                                                                                                                                                                                                                                                                                                                                                                                                                                                                                                                                                                                                                                                                                                                                                                                                                                                                                                                                                                                                                                                                                                                                                                                                                                                                                                                                                                                                                                                                                                                                                                                                                                | CHECKED:                          | DATE:   |                  |  |
| THE EDITOR THE DIVINIOUS AND SECURIORISTS |                                                                                                                                                                                                                                                                                                                                                                                                                                                                                                                                                                                                                                                                                                                                                                                                                                                                                                                                                                                                                                                                                                                                                                                                                                                                                                                                                                                                                                                                                                                                                                                                                                                                                                                                                                                                                                                                                                                                                                                                                                                                                                                                | SCALE: NTS                        | SHEET 2 | 2 OF 4           |  |
| TORONTO, ONTARIO                          | January Januar | DRAWING NUMBER                    |         | ISSUE            |  |
| YOUR CONNECTION TO QUALITY & SERVICE      | MANUFACTURE OR SALE OF APPARATUS                                                                                                                                                                                                                                                                                                                                                                                                                                                                                                                                                                                                                                                                                                                                                                                                                                                                                                                                                                                                                                                                                                                                                                                                                                                                                                                                                                                                                                                                                                                                                                                                                                                                                                                                                                                                                                                                                                                                                                                                                                                                                               | 333 Assembly                      |         | 1                |  |