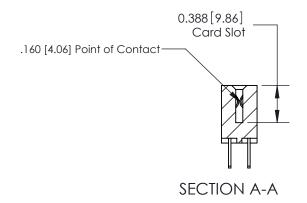

ACAD REFERENCE NO. 333 ENG MASTER

THIS IS A C.A.D. GENERATED DRAWING DO NOT MAKE MANUAL REVISIONS TO MASTER.

1

| Contact Bend Detail                       |                                                                                                                                                                                                                                                                                                                                                                                                                                                                                                                                                                                                                                                                                                                                                                                                                                                                                                                                                                                                                                                                                                                                                                                                                                                                                                                                                                                                                                                                                                                                                                                                                                                                                                                                                                                                                                                                                                                                                                                                                                                                                                                                | ACAD REFERENCE NO. 333 ENG MASTER |         |                  |  |
|-------------------------------------------|--------------------------------------------------------------------------------------------------------------------------------------------------------------------------------------------------------------------------------------------------------------------------------------------------------------------------------------------------------------------------------------------------------------------------------------------------------------------------------------------------------------------------------------------------------------------------------------------------------------------------------------------------------------------------------------------------------------------------------------------------------------------------------------------------------------------------------------------------------------------------------------------------------------------------------------------------------------------------------------------------------------------------------------------------------------------------------------------------------------------------------------------------------------------------------------------------------------------------------------------------------------------------------------------------------------------------------------------------------------------------------------------------------------------------------------------------------------------------------------------------------------------------------------------------------------------------------------------------------------------------------------------------------------------------------------------------------------------------------------------------------------------------------------------------------------------------------------------------------------------------------------------------------------------------------------------------------------------------------------------------------------------------------------------------------------------------------------------------------------------------------|-----------------------------------|---------|------------------|--|
|                                           |                                                                                                                                                                                                                                                                                                                                                                                                                                                                                                                                                                                                                                                                                                                                                                                                                                                                                                                                                                                                                                                                                                                                                                                                                                                                                                                                                                                                                                                                                                                                                                                                                                                                                                                                                                                                                                                                                                                                                                                                                                                                                                                                | DRAWN: J.LEE DAT                  |         | DATE: OCT. 14/09 |  |
|                                           |                                                                                                                                                                                                                                                                                                                                                                                                                                                                                                                                                                                                                                                                                                                                                                                                                                                                                                                                                                                                                                                                                                                                                                                                                                                                                                                                                                                                                                                                                                                                                                                                                                                                                                                                                                                                                                                                                                                                                                                                                                                                                                                                | CHECKED:                          | DATE:   |                  |  |
| THE EDITOR THE DIVINIOUS AND SECURIORISTS |                                                                                                                                                                                                                                                                                                                                                                                                                                                                                                                                                                                                                                                                                                                                                                                                                                                                                                                                                                                                                                                                                                                                                                                                                                                                                                                                                                                                                                                                                                                                                                                                                                                                                                                                                                                                                                                                                                                                                                                                                                                                                                                                | SCALE: NTS                        | SHEET 2 | 2 OF 4           |  |
| TORONTO, ONTARIO                          | January Januar | DRAWING NUMBER                    |         | ISSUE            |  |
| YOUR CONNECTION TO QUALITY & SERVICE      | MANUFACTURE OR SALE OF APPARATUS                                                                                                                                                                                                                                                                                                                                                                                                                                                                                                                                                                                                                                                                                                                                                                                                                                                                                                                                                                                                                                                                                                                                                                                                                                                                                                                                                                                                                                                                                                                                                                                                                                                                                                                                                                                                                                                                                                                                                                                                                                                                                               | 333 Assembly                      |         | 1                |  |