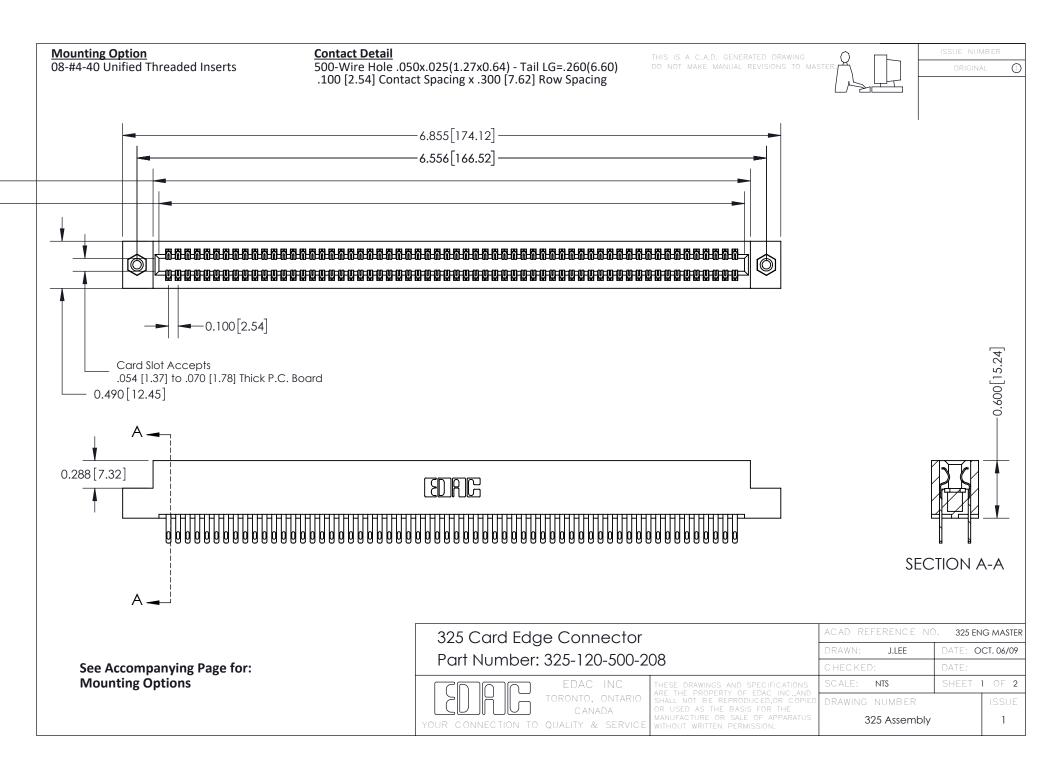

THIS IS A C.A.D. GENERATED DRAWING
DO NOT MAKE MANUAL REVISIONS TO MASTER.

ISSUE NUMBER

ORIGINAL

1

| 325 Card Edge Connector<br>Mounting Options |                                                                                                                                                                                                 | ACAD REFERENCE NO. 325 ENG MASTER |             |         |           |
|---------------------------------------------|-------------------------------------------------------------------------------------------------------------------------------------------------------------------------------------------------|-----------------------------------|-------------|---------|-----------|
|                                             |                                                                                                                                                                                                 | DRAWN:                            | J.LEE       | DATE: O | CT. 06/09 |
|                                             |                                                                                                                                                                                                 | CHECKED:                          |             | DATE:   |           |
| TORONTO, ONTARIO CANADA                     | THESE DRAWINGS AND SPECIFICATIONS ARE THE PROPERTY OF EDAC INC.,AND SHALL NOT BE REPRODUCED,OR COPIED OR USED AS THE BASIS FOR THE MANUFACTURE OR SALE OF APPARATUS WITHOUT WRITTEN PERMISSION. | SCALE:                            | NTS         | SHEET : | 2 OF 2    |
|                                             |                                                                                                                                                                                                 | DRAWING                           | NUMBER      |         | ISSUE     |
|                                             |                                                                                                                                                                                                 | 3                                 | 25 Assembly |         | 1         |