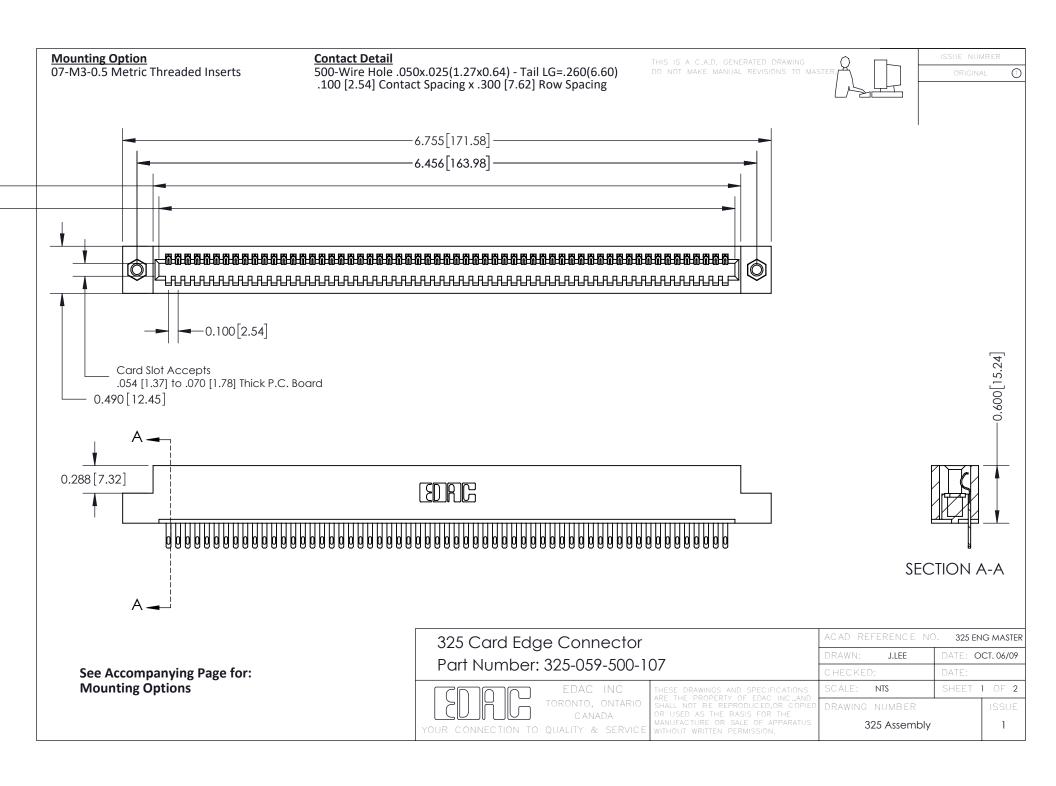

THIS IS A C.A.D. GENERATED DRAWING
DO NOT MAKE MANUAL REVISIONS TO MASTER.

ISSUE NUMBER

ORIGINAL

1

| 325 Card Edge Connector<br>Mounting Options |                                                                                                                                                                                                 | ACAD REFERENCE NO. 325 ENG MASTER |             |         |           |
|---------------------------------------------|-------------------------------------------------------------------------------------------------------------------------------------------------------------------------------------------------|-----------------------------------|-------------|---------|-----------|
|                                             |                                                                                                                                                                                                 | DRAWN:                            | J.LEE       | DATE: O | CT. 06/09 |
|                                             |                                                                                                                                                                                                 | CHECKED:                          |             | DATE:   |           |
| TORONTO, ONTARIO CANADA                     | THESE DRAWINGS AND SPECIFICATIONS ARE THE PROPERTY OF EDAC INC.,AND SHALL NOT BE REPRODUCED,OR COPIED OR USED AS THE BASIS FOR THE MANUFACTURE OR SALE OF APPARATUS WITHOUT WRITTEN PERMISSION. | SCALE:                            | NTS         | SHEET : | 2 OF 2    |
|                                             |                                                                                                                                                                                                 | DRAWING                           | NUMBER      |         | ISSUE     |
|                                             |                                                                                                                                                                                                 | 3                                 | 25 Assembly |         | 1         |