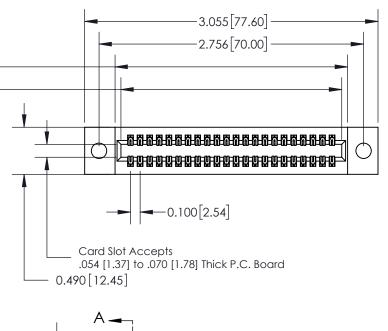

**Mounting Option** 09-.160 (4.06) Dia. Mounting Holes

**Contact Detail** 

500-Wire Hole .050x.025(1.27x0.64) - Tail LG=.260(6.60) .100 [2.54] Contact Spacing x .300 [7.62] Row Spacing

0.600[15.24] SECTION A-A

See Accompanying Page for: **Mounting Options** 

325 Card Edge Connector Part Number: 325-044-500-209

YOUR CONNECTION TO QUALITY & SERVICE

325 ENG MASTER J.LEE DATE: OCT. 06/09 SHEET 1 OF 2 NTS 325 Assembly