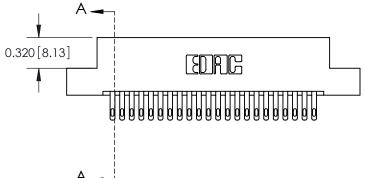

**Mounting Option** 09-.160 (4.06) Dia. Mounting Holes

**Contact Detail** 

500-Wire Hole .050x.025(1.27x0.64) - Tail LG=.260(6.60) .100 [2.54] Contact Spacing x .300 [7.62] Row Spacing

0.600[15.24] SECTION A-A

See Accompanying Page for: **Mounting Options** 

325 Card Edge Connector Part Number: 325-044-500-209

YOUR CONNECTION TO QUALITY & SERVICE

325 ENG MASTER J.LEE DATE: OCT. 06/09 SHEET 1 OF 2 NTS 325 Assembly