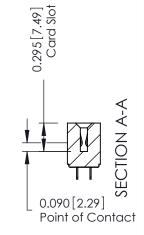

**Mounting Option Contact Detail** 521-P.C. Tail .037x.013(0.94x0.33) - Tail LG.=.125(3.18) 01-No Mounting Lugs .156 [3.96] Contact Spacing x .140 [3.56] Row Spacing 0.343[8.71] Card Slot Accepts - .054 (1.37) to .070 (1.78) Thick P.C. Board 0.156 3.96 - 3.576[90.83] - 3.742 [95.05]