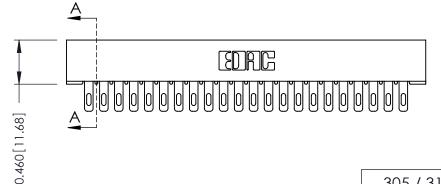

**Mounting Option Contact Detail** 500-Wire Hole .087x.013(2.21x0.33) - Tail LG.=.282(7.16) 01-No Mounting Lugs .156 [3.96] Contact Spacing x .140 [3.56] Row Spacing 0.343[8.71] Card Slot Accepts - .054 (1.37) to .070 (1.78) Thick P.C. Board 0.156 3.96 - 3.576[90.83] 3.742 [95.05]

305 ENG MASTER

DATE: SEPT. 21/09

305 / 315 / 355 Card Edge Connector Part Number: 315-044-500-201

YOUR CONNECTION TO QUALITY & SERVICE

NTS SHEET 1 OF 2

J.LEE

305 Assembly

**See Accompanying Page for: Mounting Options** 