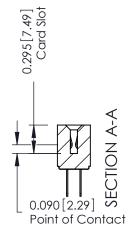

**Mounting Option Contact Detail** 500-Wire Hole .087x.013(2.21x0.33) - Tail LG.=.282(7.16) 01-No Mounting Lugs .156 [3.96] Contact Spacing x .140 [3.56] Row Spacing 0.343[8.71] Card Slot Accepts - .054 (1.37) to .070 (1.78) Thick P.C. Board 0.156 3.96 - 3.576[90.83] 3.742 [95.05]