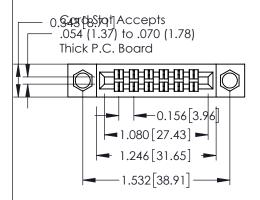

**Mounting Option** 

**Contact Detail** 

04-.156 (3.96) Dia. Mounting Holes

521-P.C. Tail .037x.013(0.94x0.33) - Tail LG.=.125(3.18) .156 [3.96] Contact Spacing x .140 [3.56] Row Spacing

1

**See Accompanying Page for: Mounting Options** 

0.295[7.49] Card Slot

305 Assembly

0.090[2.29] Point of Contact