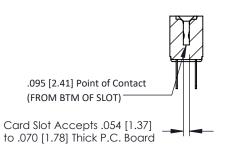

**Mounting Option Contact Detail** Wire Hole .087x.013(2.21x0.33) - Tail LG .282(7.16) .128 (3.25) Dia. Mounting Holes .156 [3.96] Contact Spacing x .200 [5.08] Row Spacing 0.343 [8.71] 2.806 71.27 -2.660 [67.56] -0.156[3.96] -3.092[78.54]-EDRG 0.473[12.01]