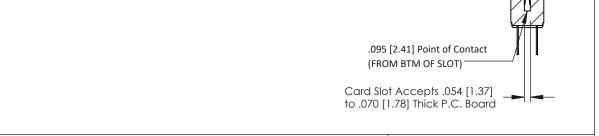

DRAWING NUMBER ISSUE

307 Assembly 1

J.LEE

307 ENG MASTER

DATE: AUG. 11/09

**SECTION A-A** 