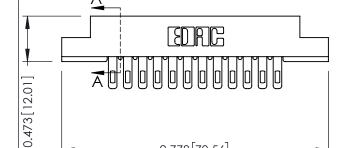

THIS IS A C.A.D. GENERATED DRAWING

ISSUE NUMBER

ORIGINAL

-2.778 70.56

## **See Accompanying Pages for:**

- Contact Bend Details
- Mounting Options

Part Number: 307-024-500-204

EDAC INC
TORONTO, ONTARIO
CANADA

YOUR CONNECTION TO QUALITY & SERVICE WITH

307 / 357 Card Edge Connector

DRAWING NUMBER ISSUE

307 Assembly 1

J.LEE

307 ENG MASTER

DATE: AUG. 11/09

**SECTION A-A** 