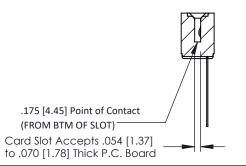

**Mounting Option Contact Detail** Wire Wrap .046x.013(1.17x0.33) - Tail LG=.708(17.98) .156 (3.96) Dia. Mounting Holes .156 [3.96] Contact Spacing x .200 [5.08] Row Spacing 0.343 [8.71] -2.650[67.31]-2.504 [63.60] -0.156[3.96] -2.936 74.57