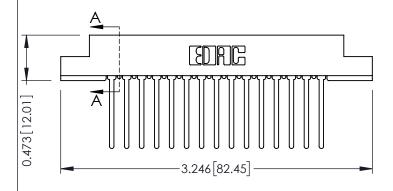

**SECTION A-A** 

**See Accompanying Pages for:** 

- **Contact Bend Details**
- **Mounting Options**

307 / 357 Card Edge Connector Part Number: 307-015-545-104

YOUR CONNECTION TO QUALITY & SERVICE

307 ENG MASTER J.LEE DATE: AUG. 11/09 SHEET 1 OF 3 NTS 307 Assembly