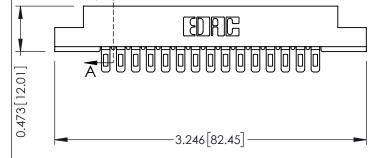

**Mounting Option Contact Detail** Wire Hole .089x.014(2.29x0.36) - Tail LG=.213(5.41) .128 (3.25) Dia. Mounting Holes .156 [3.96] Contact Spacing x .200 [5.08] Row Spacing -2.650[67.31]-0.343 [8.71] 2.504 [63.60] -0.156[3.96] -2.936 74.57