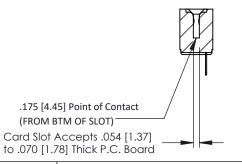

**Mounting Option Contact Detail** Wire Hole .089x.014(2.29x0.36) - Tail LG=.213(5.41) .128 (3.25) Dia. Mounting Holes .156 [3.96] Contact Spacing x .200 [5.08] Row Spacing -2.650[67.31]-0.343 [8.71] 2.504 [63.60] -0.156[3.96] -2.936 74.57