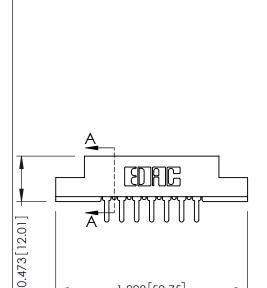

**Mounting Option** PC Tail .046x.013(1.17x0.33) - Tail LG=.213(5.41) .128 (3.25) Dia. Mounting Holes .156 [3.96] Contact Spacing x .200 [5.08] Row Spacing 0.343 [8.71] —1.402[35.61] —**► →** 1.256[31.90] **→** 0.156[3.96] .688 42.88

**Contact Detail** 

## **See Accompanying Pages for:**

-1.998 [50.75]

- **Contact Bend Details**
- **Mounting Options**

**SECTION A-A** 

307 ENG MASTER

DATE: AUG. 11/09

SHEET 1 OF 3

J.LEE

307 Assembly

NTS

307 / 357 Card Edge Connector Part Number: 307-014-520-202

YOUR CONNECTION TO QUALITY & SERVICE