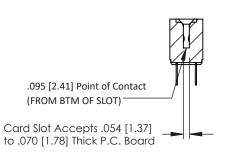

**Mounting Option** PC Tail .046x.013(1.17x0.33) - Tail LG=.213(5.41) .128 (3.25) Dia. Mounting Holes .156 [3.96] Contact Spacing x .200 [5.08] Row Spacing 0.343 [8.71] —1.402[35.61] —**► →** 1.256[31.90] **→** 0.156[3.96] .688 42.88

**Contact Detail** 



## **See Accompanying Pages for:**

-1.998 [50.75]

- **Contact Bend Details**
- **Mounting Options**



**SECTION A-A** 

307 ENG MASTER

DATE: AUG. 11/09

SHEET 1 OF 3



J.LEE

307 Assembly

NTS

307 / 357 Card Edge Connector Part Number: 307-014-520-202

YOUR CONNECTION TO QUALITY & SERVICE





## **Mouser Electronics**

**Authorized Distributor** 

Click to View Pricing, Inventory, Delivery & Lifecycle Information:

EDAC:

307-014-520-202