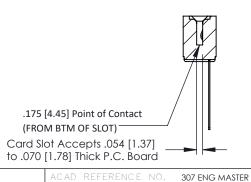

.128 (3.25) Dia. Mounting Holes .156 [3.96] Contact Spacing x .200 [5.08] Row Spacing 1.246 [31.65] 0.343 [8.71] **─** 1.100 [27.94] **►** -0.156[3.96] 1.532[38.91]

**Mounting Option** 

**Contact Detail** Wire Wrap .046x.013(1.17x0.33) - Tail LG=.708(17.98)