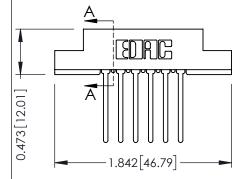

.128 (3.25) Dia. Mounting Holes .156 [3.96] Contact Spacing x .200 [5.08] Row Spacing 1.246 [31.65] 0.343 [8.71] **─** 1.100 [27.94] **►** -0.156[3.96] 1.532[38.91]

**Mounting Option** 

**Contact Detail** Wire Wrap .046x.013(1.17x0.33) - Tail LG=.708(17.98)