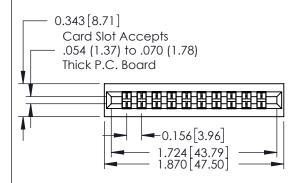

## **Contact Detail**

521-P.C. Tail .037x.015(0.94x0.38) - Tail LG.=.125(3.18) .156 [3.96] Contact Spacing with Single Centreline Row

306 /

## **See Accompanying Pages for:**

- Mounting Options
  Features and Specifications

|                                 |                                   | Poi   | 0.165[4.19]<br>nt of Contact |  |  |
|---------------------------------|-----------------------------------|-------|------------------------------|--|--|
| / 316 / 356 Card Edge Connector | ACAD REFERENCE NO. 306 ENG MASTER |       |                              |  |  |
| N                               | DRAWN:                            | J.LEE | DATE: SEPT. 14/09            |  |  |