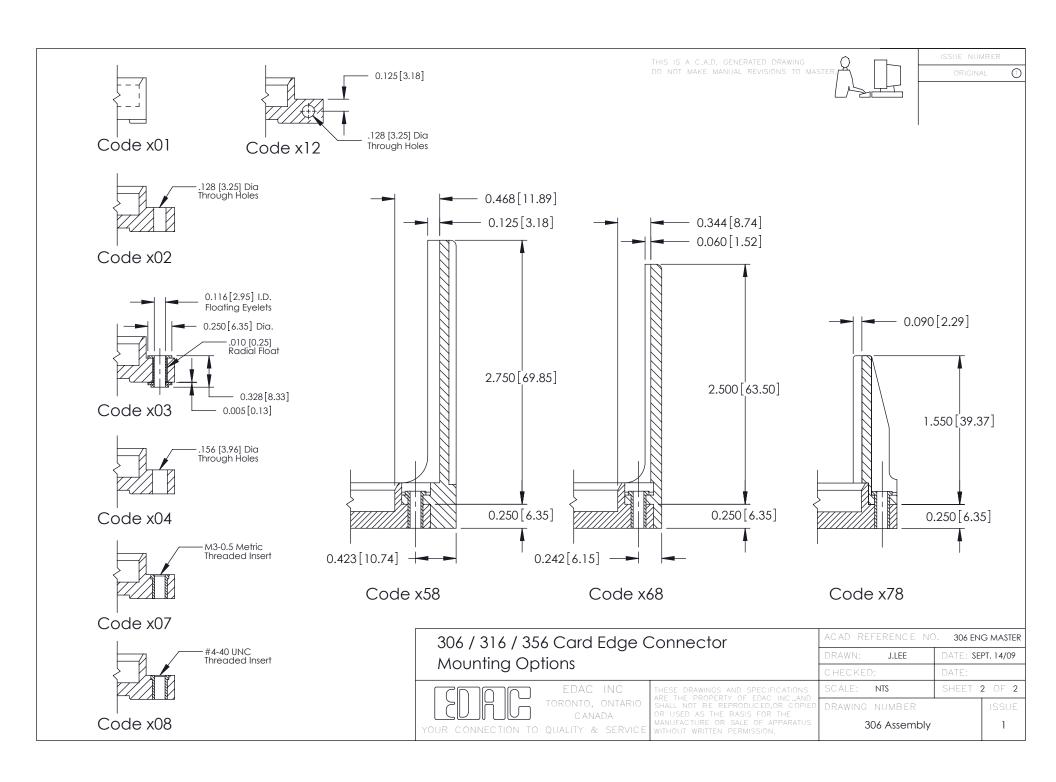

## **See Accompanying Pages for:**

- Mounting Options
  Features and Specifications

|                                 |                                   | Poi   | 0.165[4.19]<br>nt of Contact |  |  |
|---------------------------------|-----------------------------------|-------|------------------------------|--|--|
| / 316 / 356 Card Edge Connector | ACAD REFERENCE NO. 306 ENG MASTER |       |                              |  |  |
| N                               | DRAWN:                            | J.LEE | DATE: SEPT. 14/09            |  |  |

| Part Number: 306-010-521-101                                                                                                                                           |                                  | DRAWN:       | J.LEE | DATE: <b>SEPT. 14/09</b> |   |  |
|------------------------------------------------------------------------------------------------------------------------------------------------------------------------|----------------------------------|--------------|-------|--------------------------|---|--|
|                                                                                                                                                                        |                                  | CHECKED:     |       | DATE:                    |   |  |
| EDAC INC TORONTO, ONTARIO CANADA  THESE DRAWINGS AND SPECIFICATIONS ARE THE PROPERTY OF EDAC INC., AND SHALL NOT BE REPRODUCED, OR COPIED OR USED AS THE BASIS FOR THE | SCALE:                           | NTS          | SHEET | 1 OF 2                   |   |  |
|                                                                                                                                                                        | DRAWING                          | NUMBER       |       | ISSUE                    |   |  |
| UR CONNECTION TO QUALITY & SERVICE                                                                                                                                     | MANUFACTURE OR SALE OF APPARATUS | 306 Assembly |       |                          | 1 |  |