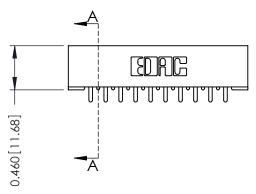

## **Mounting Option**

101-No Mounting Lugs

## **Contact Detail**

521-P.C. Tail .037x.015(0.94x0.38) - Tail LG.=.125(3.18) .156 [3.96] Contact Spacing with Single Centreline Row

306 /





## **See Accompanying Pages for:**

- Mounting Options
  Features and Specifications

|                                 |                                   | Poi   | 0.165[4.19]<br>nt of Contact |  |  |
|---------------------------------|-----------------------------------|-------|------------------------------|--|--|
| / 316 / 356 Card Edge Connector | ACAD REFERENCE NO. 306 ENG MASTER |       |                              |  |  |
| N                               | DRAWN:                            | J.LEE | DATE: SEPT. 14/09            |  |  |

| Part Number: 306-010-521-101                                                                                                                                           |                                  | DRAWN:       | J.LEE | DATE: <b>SEPT.