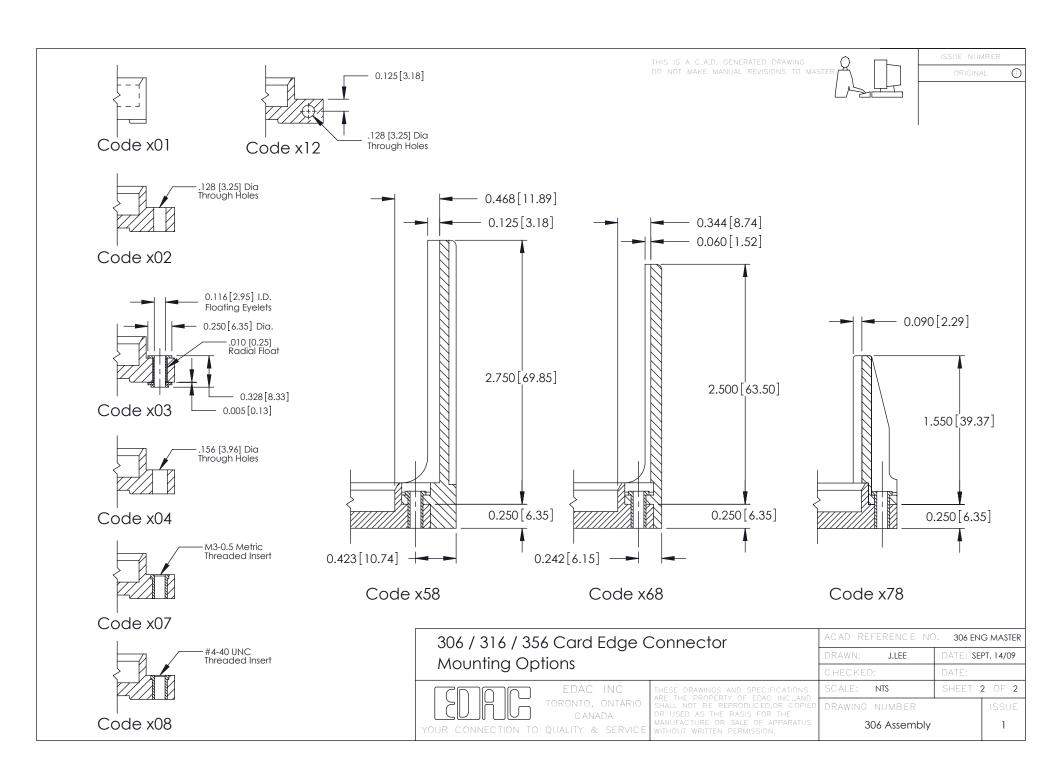

## **See Accompanying Pages for:**

- Mounting Options
- Features and Specifications

| 306 / 316 / 356 Card Edge Connector<br>Part Number: 306-010-520-178 |          |                                                                                                                                                                                                 | ACAD R  |
|---------------------------------------------------------------------|----------|-------------------------------------------------------------------------------------------------------------------------------------------------------------------------------------------------|---------|
|                                                                     |          |                                                                                                                                                                                                 | DRAWN:  |
|                                                                     |          |                                                                                                                                                                                                 | CHECKE  |
| YOUR CONNECTION TO                                                  | EDAC INC | THESE DRAWINGS AND SPECIFICATIONS ARE THE PROPERTY OF EDAC INC.,AND SHALL NOT BE REPRODUCED,OR COPIED OR USED AS THE BASIS FOR THE MANUFACTURE OR SALE OF APPARATUS WITHOUT WRITTEN PERMISSION. | SCALE:  |
|                                                                     | CANADA   |                                                                                                                                                                                                 | DRAWING |