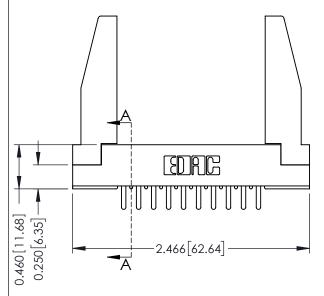

## Mounting Option 178-In-Line Card Guides

**Contact Detail** 

520-P.C. Tail .046x.015(1.17x0.38) - Tail LG.=.213(5.41) .156 [3.96] Contact Spacing with Single Centreline Row

THIS IS A C.A.D. GENERATED DRAWING