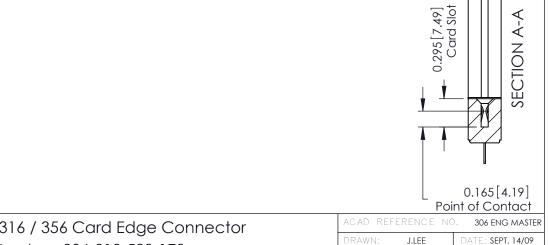

## Mounting Option 178-In-Line Card Guides

**Contact Detail** 

520-P.C. Tail .046x.015(1.17x0.38) - Tail LG.=.213(5.41) .156 [3.96] Contact Spacing with Single Centreline Row

THIS IS A C.A.D. GENERATED DRAWING