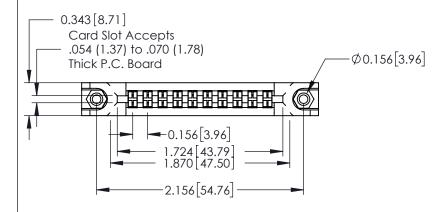

## Mounting Option 178-In-Line Card Guides

**Contact Detail** 

520-P.C. Tail .046x.015(1.17x0.38) - Tail LG.=.213(5.41) .156 [3.96] Contact Spacing with Single Centreline Row

THIS IS A C.A.D. GENERATED DRAWING