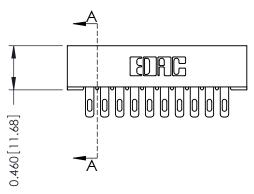

## **Contact Detail**

500-Wire Hole .087x.015(2.21x0.38) - Tail LG.=.282(7.16) .156 [3.96] Contact Spacing with Single Centreline Row

THIS IS A C.A.D. GENERATED DRAWING

1220F MOMBER

ORIGINAL

## **See Accompanying Pages for:**

- Mounting Options
- Features and Specifications

| Part Number: 304-010-500-101                                          |                                                                                                                                                                                                 | ACAD REFERENCE NO. 306 ENG MASTER |          |           |           |
|-----------------------------------------------------------------------|-------------------------------------------------------------------------------------------------------------------------------------------------------------------------------------------------|-----------------------------------|----------|-----------|-----------|
|                                                                       |                                                                                                                                                                                                 | DRAWN:                            | J.LEE    | DATE: SEF | PT. 14/09 |
|                                                                       |                                                                                                                                                                                                 | CHECKED:                          |          | DATE:     |           |
| EDAC INC TORONTO, ONTARIO CANADA YOUR CONNECTION TO QUALITY & SERVICE | THESE DRAWINGS AND SPECIFICATIONS ARE THE PROPERTY OF EDAC INC.,AND SHALL NOT BE REPRODUCED,OR COPIED OR USED AS THE BASIS FOR THE MANUFACTURE OR SALE OF APPARATUS WITHOUT WRITTEN PERMISSION. | SCALE: N                          | ITS      | SHEET     | 1 OF 2    |
|                                                                       |                                                                                                                                                                                                 | DRAWING N                         | UMBER    |           | ISSUE     |
|                                                                       |                                                                                                                                                                                                 | 306                               | Assembly |           | 1         |