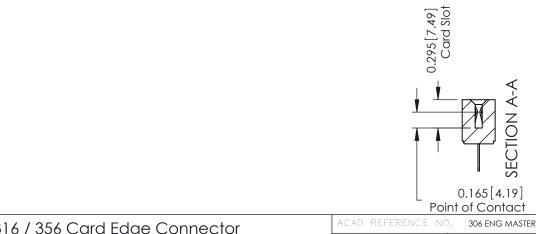

## **Contact Detail**

500-Wire Hole .087x.015(2.21x0.38) - Tail LG.=.282(7.16) .156 [3.96] Contact Spacing with Single Centreline Row

THIS IS A C.A.D. GENERATED DRAWING

1220F MOMBER

ORIGINAL

## **See Accompanying Pages for:**

- Mounting Options
- Features and Specifications

| Part Number: 304-010-500-101                                          |                                                                                                                                                                                                 | ACAD REFERENCE NO. 306 ENG MASTER |          |           |           |
|-----------------------------------------------------------------------|-------------------------------------------------------------------------------------------------------------------------------------------------------------------------------------------------|-----------------------------------|----------|-----------|-----------|
|                                                                       |                                                                                                                                                                                                 | DRAWN:                            | J.LEE    | DATE: SEF | PT. 14/09 |
|                                                                       |                                                                                                                                                                                                 | CHECKED:                          |          | DATE:     |           |
| EDAC INC TORONTO, ONTARIO CANADA YOUR CONNECTION TO QUALITY & SERVICE | THESE DRAWINGS AND SPECIFICATIONS ARE THE PROPERTY OF EDAC INC.,AND SHALL NOT BE REPRODUCED,OR COPIED OR USED AS THE BASIS FOR THE MANUFACTURE OR SALE OF APPARATUS WITHOUT WRITTEN PERMISSION. | SCALE: N                          | ITS      | SHEET     | 1 OF 2    |
|                                                                       |                                                                                                                                                                                                 | DRAWING N                         | UMBER    |           | ISSUE     |
|                                                                       |                                                                                                                                                                                                 | 306                               | Assembly |           | 1         |