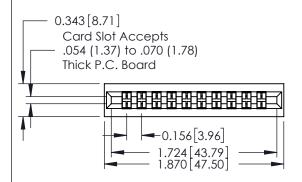

## **Contact Detail**

500-Wire Hole .087x.015(2.21x0.38) - Tail LG.=.282(7.16) .156 [3.96] Contact Spacing with Single Centreline Row

THIS IS A C.A.D. GENERATED DRAWING

1220F MOMBER

ORIGINAL

## **See Accompanying Pages for:**

- Mounting Options
- Features and Specifications

| Part Number: 304-010-500-101                                          |                                                                                                                                                                                                 | ACAD REFERENCE NO. 306 ENG MASTER |          |           |           |
|-----------------------------------------------------------------------|-------------------------------------------------------------------------------------------------------------------------------------------------------------------------------------------------|-----------------------------------|----------|-----------|-----------|
|                                                                       |                                                                                                                                                                                                 | DRAWN:                            | J.LEE    | DATE: SEF | PT. 14/09 |
|                                                                       |                                                                                                                                                                                                 | CHECKED:                          |          | DATE:     |           |
| EDAC INC TORONTO, ONTARIO CANADA YOUR CONNECTION TO QUALITY & SERVICE | THESE DRAWINGS AND SPECIFICATIONS ARE THE PROPERTY OF EDAC INC.,AND SHALL NOT BE REPRODUCED,OR COPIED OR USED AS THE BASIS FOR THE MANUFACTURE OR SALE OF APPARATUS WITHOUT WRITTEN PERMISSION. | SCALE: N                          | ITS      | SHEET     | 1 OF 2    |
|                                                                       |                                                                                                                                                                                                 | DRAWING N                         | UMBER    |           | ISSUE     |
|                                                                       |                                                                                                                                                                                                 | 306                               | Assembly |           | 1         |