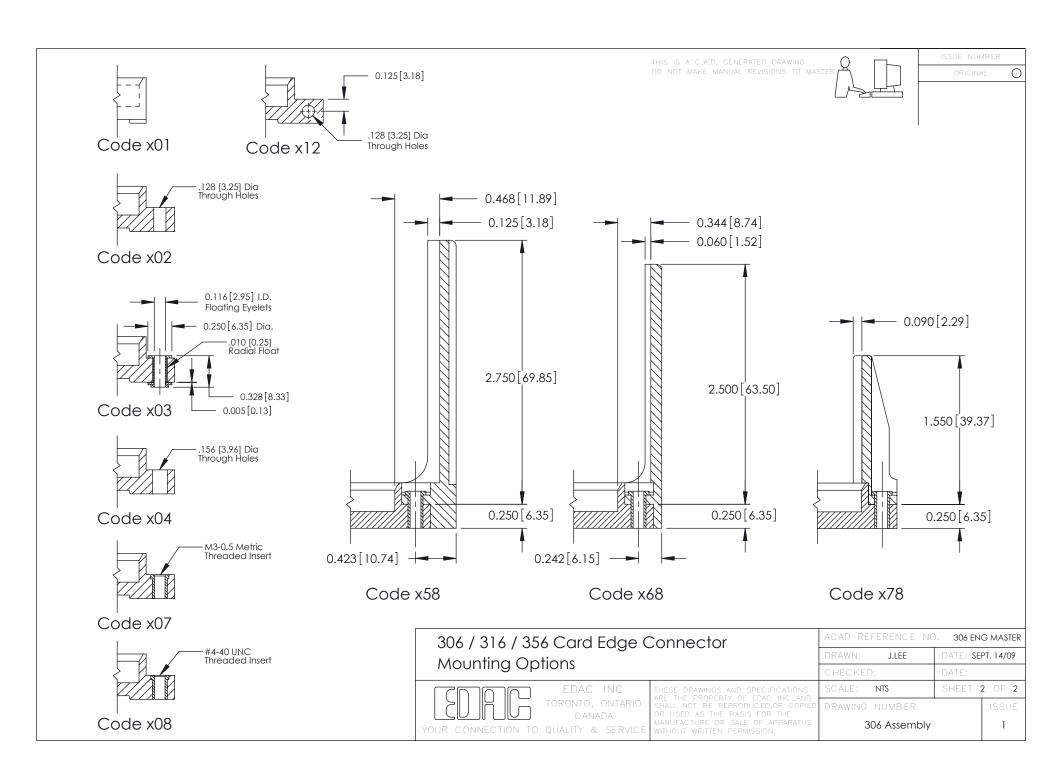

## **Mounting Option**

101-No Mounting Lugs

## **See Accompanying Pages for:**

- Mounting Options
- Features and Specifications

| Part Number: 304-010-500-101                                          |                                                                                                                                                                                                 | ACAD REFERENCE NO. 306 ENG MASTER |          |           |           |
|-----------------------------------------------------------------------|-------------------------------------------------------------------------------------------------------------------------------------------------------------------------------------------------|-----------------------------------|----------|-----------|-----------|
|                                                                       |                                                                                                                                                                                                 | DRAWN:                            | J.LEE    | DATE: SEF | PT. 14/09 |
|                                                                       |                                                                                                                                                                                                 | CHECKED:                          |          | DATE:     |           |
| EDAC INC TORONTO, ONTARIO CANADA YOUR CONNECTION TO QUALITY & SERVICE | THESE DRAWINGS AND SPECIFICATIONS ARE THE PROPERTY OF EDAC INC.,AND SHALL NOT BE REPRODUCED,OR COPIED OR USED AS THE BASIS FOR THE MANUFACTURE OR SALE OF APPARATUS WITHOUT WRITTEN PERMISSION. | SCALE: N                          | ITS      | SHEET     | 1 OF 2    |
|                                                                       |                                                                                                                                                                                                 | DRAWING N                         | UMBER    |           | ISSUE     |
|                                                                       |                                                                                                                                                                                                 | 306                               | Assembly |           | 1         |