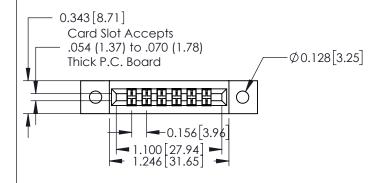

## **Mounting Option**

102-.128 (3.25) Dia. Mounting Holes

## **Contact Detail**

520-P.C. Tail .046x.015(1.17x0.38) - Tail LG.=.213(5.41) .156 [3.96] Contact Spacing with Single Centreline Row

THIS IS A C.A.D. GENERATED DRAWING

1330E NUMBER

ORIGINAL





## **See Accompanying Pages for:**

- Mounting Options
- Features and Specifications



| 306 / 316 / 356 Card Edge Connector<br>Part Number: 306-006-520-102 |                                                                                                                                                                                                 | ACAD REFERENCE NO. 306 ENG MASTER |             |                          |        |
|---------------------------------------------------------------------|-------------------------------------------------------------------------------------------------------------------------------------------------------------------------------------------------|-----------------------------------|-------------|--------------------------|--------|
|