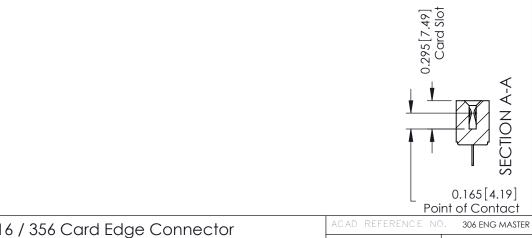

## **Contact Detail**

520-P.C. Tail .046x.015(1.17x0.38) - Tail LG.=.213(5.41) .156 [3.96] Contact Spacing with Single Centreline Row

THIS IS A C.A.D. GENERATED DRAWING

1330E NUMBER

ORIGINAL