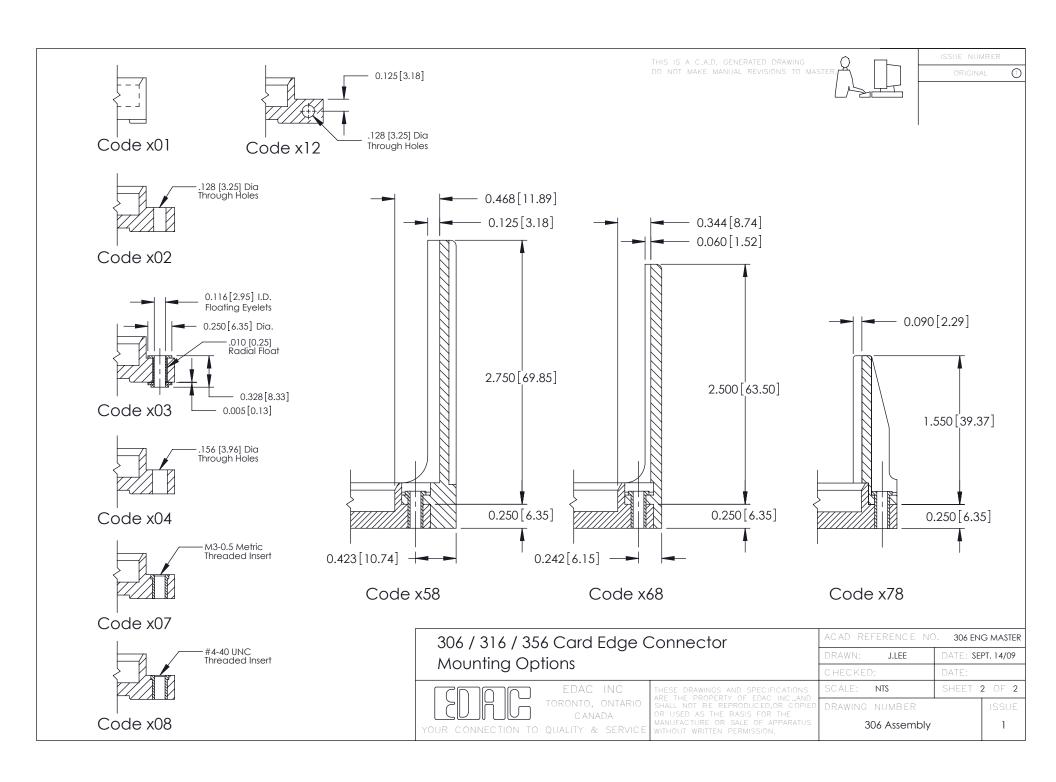

## **See Accompanying Pages for:**

- Mounting Options
- Features and Specifications

| 306 / 316 / 356 Card Edge Connector<br>Part Number: 306-006-520-102 |                                                                                                                                                                                                 | ACAD REFERENCE NO. 306 ENG MASTER |             |                          |        |
|---------------------------------------------------------------------|-------------------------------------------------------------------------------------------------------------------------------------------------------------------------------------------------|-----------------------------------|-------------|--------------------------|--------|
|                                                                     |                                                                                                                                                                                                 | DRAWN:                            | J.LEE       | DATE: <b>SEPT. 14/09</b> |        |
|                                                                     |                                                                                                                                                                                                 | CHECKED:                          |             | DATE:                    |        |
| EDAC INC TORONTO, ONTARIO                                           | THESE DRAWINGS AND SPECIFICATIONS ARE THE PROPERTY OF EDAC INC.,AND SHALL NOT BE REPRODUCED,OR COPIED OR USED AS THE BASIS FOR THE MANUFACTURE OR SALE OF APPARATUS WITHOUT WRITTEN PERMISSION. | SCALE:                            | NTS         | SHEET                    | 1 OF 2 |
|                                                                     |                                                                                                                                                                                                 | DRAWING                           | NUMBER      |                          | ISSUE  |
| YOUR CONNECTION TO QUALITY & SERVICE                                |                                                                                                                                                                                                 | 30                                | 06 Assembly |                          | 1      |