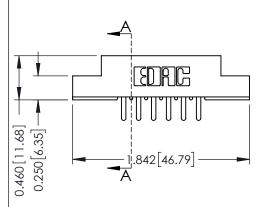

## **Contact Detail**

520-P.C. Tail .046x.015(1.17x0.38) - Tail LG.=.213(5.41) .156 [3.96] Contact Spacing with Single Centreline Row

THIS IS A C.A.D. GENERATED DRAWING

1330E NUMBER

ORIGINAL