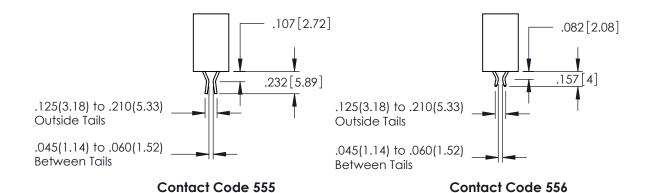

-ENG-MASTER

**Contact Code 558** 

Contact Code 559

Contact Code 560

INSULATOR MATERIAL: THERMOPLASTIC POLYESTER, UL 94V-0

DAP MATERIAL AVAILABLE UPON REQUEST

CONTACT MATERIAL; COPPER ALLOY CONTACT PLATING: GOLD ON THE MATING AREA, TIN PLATING ON THE CONTACT TAILS, NICKEL UNDERPLATE

345/395 SERIES CARD EDGE CONNECTOR CONTACT CODE 555,556,558,559,560 DIMENSIONS

YOUR CONNECTION TO QUALITY & SERVICE

ACAD REFERENCE NO. 345-ENG-MASTER DATE:MAY.16/2017 DRAWN: R.STA.MONICA 1:1 SHEET 2 OF 2