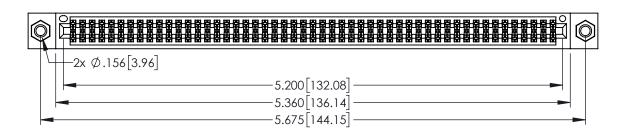

Contact Dimensions: 523-P.C. Tail .025 Sq.(0.64 Sq.) - Tail LG=.390(9.91) .100 (2.54) Contact Spacing x .200 (5.08) Row Spacing

1

INSULATOR MATERIAL: THERMOPLASTIC PBT BLACK, UL 94V-0

CONTACT MATERIAL; COPPER TIN ALLOY CONTACT PLATING: GOLD ON THE MATING AREA, TIN PLATING ON THE CONTACT TAILS, NICKEL UNDERPLATE

| 345/395 SERIES CARD EDGE CONNECTOR |
|------------------------------------|
| PART NUMBER: 395-102-523-507       |

YOUR CONNECTION TO QUALITY & SERVICE

|                                                                                                                                                                                                                                                                                                                                                                                                                                                                                                                                                                                                                                                                                                                                                                                                                                                                                                                                                                                                                                                                                                                                                                                                                                                                                                                                                                                                                                                                                                                                                                                                                                                                                                                                                                                                                                                                                                                                                                                                                                                                                                                               | CHECKED:  |
|-------------------------------------------------------------------------------------------------------------------------------------------------------------------------------------------------------------------------------------------------------------------------------------------------------------------------------------------------------------------------------------------------------------------------------------------------------------------------------------------------------------------------------------------------------------------------------------------------------------------------------------------------------------------------------------------------------------------------------------------------------------------------------------------------------------------------------------------------------------------------------------------------------------------------------------------------------------------------------------------------------------------------------------------------------------------------------------------------------------------------------------------------------------------------------------------------------------------------------------------------------------------------------------------------------------------------------------------------------------------------------------------------------------------------------------------------------------------------------------------------------------------------------------------------------------------------------------------------------------------------------------------------------------------------------------------------------------------------------------------------------------------------------------------------------------------------------------------------------------------------------------------------------------------------------------------------------------------------------------------------------------------------------------------------------------------------------------------------------------------------------|-----------|
| THE DIVINITION AND DIED TO THE OWNER OF THE OWNER OWNER OF THE OWNER | SCALE:    |
| ARE THE PROPERTY OF EDAC INC.,AND SHALL NOT BE REPRODUCED,OR COPIED OR USED AS THE BASIS FOR THE                                                                                                                                                                                                                                                                                                                                                                                                                                                                                                                                                                                                                                                                                                                                                                                                                                                                                                                                                                                                                                                                                                                                                                                                                                                                                                                                                                                                                                                                                                                                                                                                                                                                                                                                                                                                                                                                                                                                                                                                                              | DRAWING N |
| MANUFACTURE OR SALE OF APPARATUS                                                                                                                                                                                                                                                                                                                                                                                                                                                                                                                                                                                                                                                                                                                                                                                                                                                                                                                                                                                                                                                                                                                                                                                                                                                                                                                                                                                                                                                                                                                                                                                                                                                                                                                                                                                                                                                                                                                                                                                                                                                                                              | 345-      |
| WITHOUT WRITTEN PERMISSION.                                                                                                                                                                                                                                                                                                                                                                                                                                                                                                                                                                                                                                                                                                                                                                                                                                                                                                                                                                                                                                                                                                                                                                                                                                                                                                                                                                                                                                                                                                                                                                                                                                                                                                                                                                                                                                                                                                                                                                                                                                                                                                   |           |