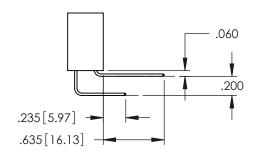

Contact Dimensions: 523-P.C. Tail .025 Sq.(0.64 Sq.) - Tail LG=.390(9.91) .100 (2.54) Contact Spacing x .200 (5.08) Row Spacing

1

INSULATOR MATERIAL: THERMOPLASTIC PBT BLACK, UL 94V-0

CONTACT MATERIAL; COPPER TIN ALLOY CONTACT PLATING: GOLD ON THE MATING AREA, TIN PLATING ON THE CONTACT TAILS, NICKEL UNDERPLATE

| 345/395 SERIES CARD EDGE CONNECTOR |
|------------------------------------|
| PART NUMBER: 395-102-523-507       |

YOUR CONNECTION TO QUALITY & SERVICE

|                                                                                                                                                                                                                                                                                                                                                                                                                                                                                                                                                                                                                                                                                                                                                                                                                                                                                                                                                                                                                                                                                                                                                                                                                                                                                                                                                                                                                                                                                                                                                                                                                                                                                                                                                                                                                                                                                                                                                                                                                                                                                                                               | CHECKED:  |
|-------------------------------------------------------------------------------------------------------------------------------------------------------------------------------------------------------------------------------------------------------------------------------------------------------------------------------------------------------------------------------------------------------------------------------------------------------------------------------------------------------------------------------------------------------------------------------------------------------------------------------------------------------------------------------------------------------------------------------------------------------------------------------------------------------------------------------------------------------------------------------------------------------------------------------------------------------------------------------------------------------------------------------------------------------------------------------------------------------------------------------------------------------------------------------------------------------------------------------------------------------------------------------------------------------------------------------------------------------------------------------------------------------------------------------------------------------------------------------------------------------------------------------------------------------------------------------------------------------------------------------------------------------------------------------------------------------------------------------------------------------------------------------------------------------------------------------------------------------------------------------------------------------------------------------------------------------------------------------------------------------------------------------------------------------------------------------------------------------------------------------|-----------|
| THE DIVINITION AND DIED TO THE OWNER OF THE OWNER OWNER OF THE OWNER | SCALE:    |
| ARE THE PROPERTY OF EDAC INC.,AND SHALL NOT BE REPRODUCED,OR COPIED OR USED AS THE BASIS FOR THE                                                                                                                                                                                                                                                                                                                                                                                                                                                                                                                                                                                                                                                                                                                                                                                                                                                                                                                                                                                                                                                                                                                                                                                                                                                                                                                                                                                                                                                                                                                                                                                                                                                                                                                                                                                                                                                                                                                                                                                                                              | DRAWING N |
| MANUFACTURE OR SALE OF APPARATUS                                                                                                                                                                                                                                                                                                                                                                                                                                                                                                                                                                                                                                                                                                                                                                                                                                                                                                                                                                                                                                                                                                                                                                                                                                                                                                                                                                                                                                                                                                                                                                                                                                                                                                                                                                                                                                                                                                                                                                                                                                                                                              | 345-      |
| WITHOUT WRITTEN PERMISSION.                                                                                                                                                                                                                                                                                                                                                                                                                                                                                                                                                                                                                                                                                                                                                                                                                                                                                                                                                                                                                                                                                                                                                                                                                                                                                                                                                                                                                                                                                                                                                                                                                                                                                                                                                                                                                                                                                                                                                                                                                                                                                                   |           |