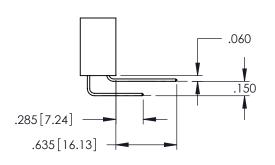

-ENG-MASTER

**Contact Code 558** 

Contact Code 559

Contact Code 560

INSULATOR MATERIAL: THERMOPLASTIC POLYESTER, UL 94V-0

DAP MATERIAL AVAILABLE UPON REQUEST

CONTACT MATERIAL; COPPER ALLOY CONTACT PLATING: GOLD ON THE MATING AREA, TIN PLATING ON THE CONTACT TAILS, NICKEL UNDERPLATE

345/395 SERIES CARD EDGE CONNECTOR CONTACT CODE 555,556,558,559,560 DIMENSIONS

YOUR CONNECTION TO QUALITY & SERVICE

ACAD REFERENCE NO. 345-ENG-MASTER DATE:MAY.16/2017 DRAWN: R.STA.MONICA 1:1 SHEET 2 OF 2