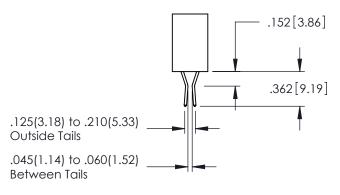

-ENG-MASTER

**Contact Code 558** 

Contact Code 559

Contact Code 560

INSULATOR MATERIAL: THERMOPLASTIC POLYESTER, UL 94V-0

DAP MATERIAL AVAILABLE UPON REQUEST

CONTACT MATERIAL; COPPER ALLOY CONTACT PLATING: GOLD ON THE MATING AREA, TIN PLATING ON THE CONTACT TAILS, NICKEL UNDERPLATE

345/395 SERIES CARD EDGE CONNECTOR CONTACT CODE 555,556,558,559,560 DIMENSIONS

YOUR CONNECTION TO QUALITY & SERVICE

ACAD REFERENCE NO. 345-ENG-MASTER DATE:MAY.16/2017 DRAWN: R.STA.MONICA 1:1 SHEET 2 OF 2