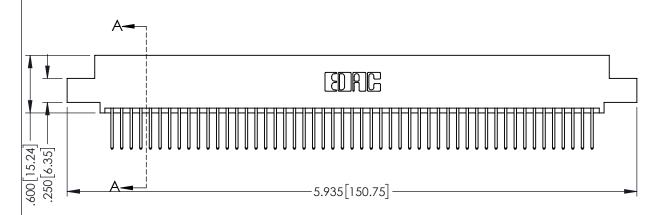

Contact Dimensions: 523-P.C. Tail .025 Sq.(0.64 Sq.) - Tail LG=.390(9.91) .100 (2.54) Contact Spacing x .200 (5.08) Row Spacing

1

INSULATOR MATERIAL: THERMOPLASTIC PBT BLACK, UL 94V-0

CONTACT MATERIAL; COPPER TIN ALLOY CONTACT PLATING: GOLD ON THE MATING AREA, TIN PLATING ON THE CONTACT TAILS, NICKEL UNDERPLATE

| 345/395 SERIES CARD EDGE CONNECTOR |
|------------------------------------|
| PART NUMBER: 395-102-523-507       |

YOUR CONNECTION TO QUALITY & SERVICE

|                                                                                                                                                                                                                                                                                                                                                                                                                                                                                                                                                                                                                                                                                                                                                                                                                                                                                                                                                                                                                                                                                                                                                                                                                                                                                                                                                                                                                                                                                                                                                                                                                                                                                                                                                                                                                                                                                                                                                                                                                                                                                                                               | CHECKED:  |
|-------------------------------------------------------------------------------------------------------------------------------------------------------------------------------------------------------------------------------------------------------------------------------------------------------------------------------------------------------------------------------------------------------------------------------------------------------------------------------------------------------------------------------------------------------------------------------------------------------------------------------------------------------------------------------------------------------------------------------------------------------------------------------------------------------------------------------------------------------------------------------------------------------------------------------------------------------------------------------------------------------------------------------------------------------------------------------------------------------------------------------------------------------------------------------------------------------------------------------------------------------------------------------------------------------------------------------------------------------------------------------------------------------------------------------------------------------------------------------------------------------------------------------------------------------------------------------------------------------------------------------------------------------------------------------------------------------------------------------------------------------------------------------------------------------------------------------------------------------------------------------------------------------------------------------------------------------------------------------------------------------------------------------------------------------------------------------------------------------------------------------|-----------|
| THE DIVINITION AND DIED TO THE OWNER OF THE OWNER OWNER OF THE OWNER | SCALE:    |
| ARE THE PROPERTY OF EDAC INC.,AND SHALL NOT BE REPRODUCED,OR COPIED OR USED AS THE BASIS FOR THE                                                                                                                                                                                                                                                                                                                                                                                                                                                                                                                                                                                                                                                                                                                                                                                                                                                                                                                                                                                                                                                                                                                                                                                                                                                                                                                                                                                                                                                                                                                                                                                                                                                                                                                                                                                                                                                                                                                                                                                                                              | DRAWING N |
| MANUFACTURE OR SALE OF APPARATUS                                                                                                                                                                                                                                                                                                                                                                                                                                                                                                                                                                                                                                                                                                                                                                                                                                                                                                                                                                                                                                                                                                                                                                                                                                                                                                                                                                                                                                                                                                                                                                                                                                                                                                                                                                                                                                                                                                                                                                                                                                                                                              | 345-      |
| WITHOUT WRITTEN PERMISSION.                                                                                                                                                                                                                                                                                                                                                                                                                                                                                                                                                                                                                                                                                                                                                                                                                                                                                                                                                                                                                                                                                                                                                                                                                                                                                                                                                                                                                                                                                                                                                                                                                                                                                                                                                                                                                                                                                                                                                                                                                                                                                                   |           |