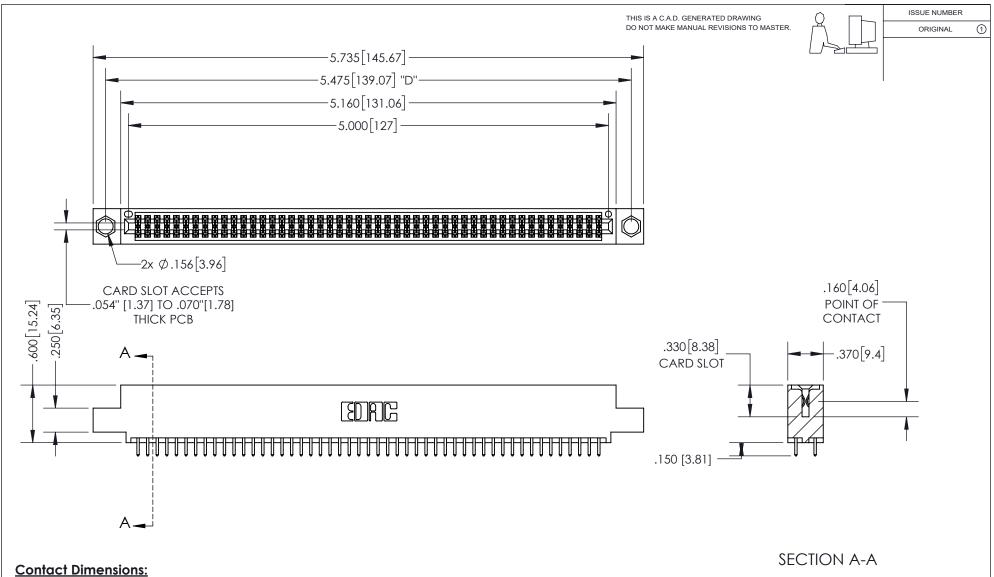

## 345/395 SERIES CARD EDGE CONNECTOR PART NUMBER: 395-098-521-504

YOUR CONNECTION TO QUALITY & SERVICE

**EDAC INC** TORONTO, ONTARIO CANADA

THESE DRAWINGS AND SPECIFICATIONS ARE THE PROPERTY OF EDAC INC.,AND SHALL NOT BE REPRODUCED, OR COPIED OR USED AS THE BASIS FOR THE MANUFACTURE OR SALE OF APPARATUS WITHOUT WRITTEN PERMISSION.

| ACAD REFERENCE NO.  |        | 345-ENG-MASTER   |       |
|---------------------|--------|------------------|-------|
| DRAWN: R.STA.MONICA |        | DATE:MAY.16/2017 |       |
| CHECKED:            |        | DATE:            |       |
| SCALE:              | 1:1    | SHEET            | OF 2  |
| DRAWING             | NUMBER |                  | ISSUE |
| 345-ENG-MASTER      |        |                  | 1     |