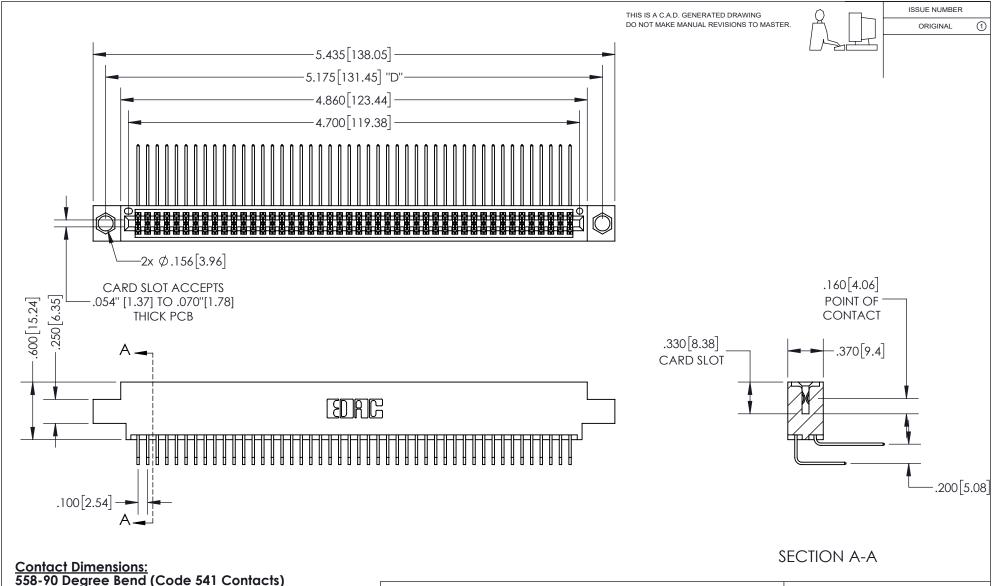

558-90 Degree Bend (Code 541 Contacts) See Sheet 2 for Contact Code 555, 556, 558, 559, 560 Dimensions

INSULATOR MATERIAL: THERMOPLASTIC PBT, UL 94V-0 CONTACT MATERIAL; COPPER TIN ALLOY CONTACT PLATING: GOLD ON THE MATING AREA, TIN PLATING ON THE CONTACT TAILS, NICKEL UNDERPLATE

345/395 SERIES CARD EDGE CONNECTOR PART NUMBER: 395-092-558-804

YOUR CONNECTION TO QUALITY & SERVICE

**EDAC INC** TORONTO, ONTARIO CANADA

THESE DRAWINGS AND SPECIFICATIONS ARE THE PROPERTY OF EDAC INC.,AND SHALL NOT BE REPRODUCED, OR COPIED OR USED AS THE BASIS FOR THE MANUFACTURE OR SALE OF APPARATUS WITHOUT WRITTEN PERMISSION.

|  | ACAD REFERENCE NO.  | 345-ENC          | G-MASTER |
|--|---------------------|------------------|----------|
|  | DRAWN: R.STA.MONICA | DATE:MAY.16/2017 |          |
|  | CHECKED:            | DATE:            |          |
|  | SCALE: 1:1          | SHEET            | OF 2     |
|  | DRAWING NUMBER      |                  | ISSUE    |
|  | 345-ENG-MASTER      |                  | 1        |