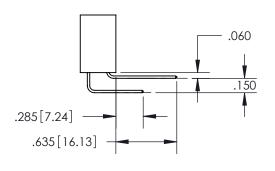

ISSUE NUMBER

ORIGINAL

ISSUE NUMBER

ORIGINAL

1

**Contact Code 558** 

**Contact Code 559** 

**Contact Code 560** 

| 345/395 SERIES CARD EDGE CONNECTOR          |
|---------------------------------------------|
| CONTACT CODE 555,556,558,559,560 DIMENSIONS |

**EDAC INC** TORONTO, ONTARIO CANADA

THESE DRAWINGS AND SPECIFICATIONS ARE THE PROPERTY OF EDAC INC., AND SHALL NOT BE REPRODUCED, OR COPIED OR USED AS THE BASIS FOR THE MANUFACTURE OR SALE OF APPARATUS WITHOUT WRITTEN PERMISSION.

Outside Tails

Between Tails

|   | ACAD REFERENCE NO.  | 345-ENG-MASTER   |  |
|---|---------------------|------------------|--|
| ) | DRAWN: R.STA.MONICA | DATE:MAY.16/2017 |  |
|   | CHECKED:            | DATE:            |  |
|   | SCALE: 1:1          | SHEET 2 OF 2     |  |
|   | DRAWING NUMBER      | ISSUE            |  |
|   | 345-ENG-MASTER      | 1                |  |
|   |                     |                  |  |