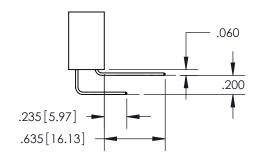

ISSUE NUMBER

ORIGINAL

ISSUE NUMBER

ORIGINAL

1

**Contact Code 558** 

**Contact Code 559** 

**Contact Code 560** 

| 345/395 SERIES CARD EDGE CONNECTOR          |
|---------------------------------------------|
| CONTACT CODE 555,556,558,559,560 DIMENSIONS |

**EDAC INC** TORONTO, ONTARIO CANADA

THESE DRAWINGS AND SPECIFICATIONS ARE THE PROPERTY OF EDAC INC., AND SHALL NOT BE REPRODUCED, OR COPIED OR USED AS THE BASIS FOR THE MANUFACTURE OR SALE OF APPARATUS WITHOUT WRITTEN PERMISSION.

Outside Tails

Between Tails

|   | ACAD REFERENCE NO.  | 345-ENG-MASTER   |  |
|---|---------------------|------------------|--|
| ) | DRAWN: R.STA.MONICA | DATE:MAY.16/2017 |  |
|   | CHECKED:            | DATE:            |  |
|   | SCALE: 1:1          | SHEET 2 OF 2     |  |
|   | DRAWING NUMBER      | ISSUE            |  |
|   | 345-ENG-MASTER      | 1                |  |
|   |                     |                  |  |