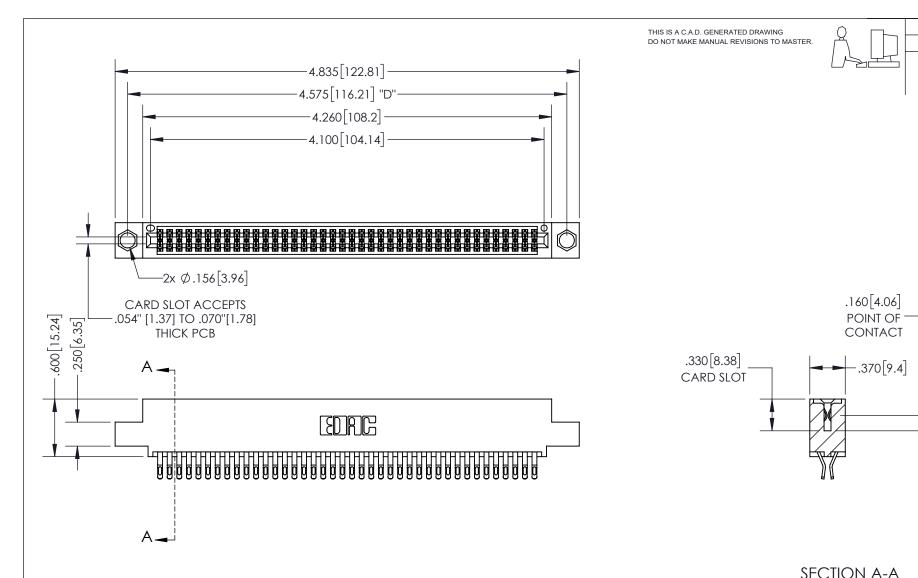

<u>Contact Dimensions:</u> 555-Extender Board Bend (Code 500 Contacts) See Sheet 2 for Contact Code 555, 556, 558, 559, 560 Dimensions

INSULATOR MATERIAL: THERMOPLASTIC PBT, UL 94V-0 CONTACT MATERIAL; COPPER TIN ALLOY CONTACT PLATING: GOLD ON THE MATING AREA, TIN PLATING ON THE CONTACT TAILS, NICKEL UNDERPLATE

345/395 SERIES CARD EDGE CONNECTOR PART NUMBER: 395-080-555-504

YOUR CONNECTION TO QUALITY & SERVICE

**EDAC INC** TORONTO, ONTARIO CANADA

THESE DRAWINGS AND SPECIFICATIONS ARE THE PROPERTY OF EDAC INC.,AND SHALL NOT BE REPRODUCED, OR COPIED OR USED AS THE BASIS FOR THE MANUFACTURE OR SALE OF APPARATUS WITHOUT WRITTEN PERMISSION.

| ACAD REFERENCE NO.  | 345-ENG-MASTER   |      |
|---------------------|------------------|------|
| DRAWN: R.STA.MONICA | DATE:MAY.16/2017 |      |
| CHECKED:            | DATE:            |      |
| SCALE: 1:1          | SHEET 1 (        | OF 2 |
| DRAWING NUMBER      |                  | SUE  |
| 345-ENG-MASTER      |                  | 1    |