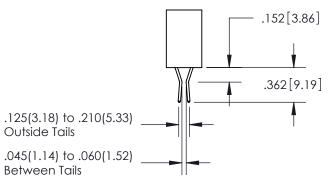

Outside Tails

Between Tails

|   | ACAD REFERENCE NO.  | 345-ENG-MASTER   |  |
|---|---------------------|------------------|--|
| ) | DRAWN: R.STA.MONICA | DATE:MAY.16/2017 |  |
|   | CHECKED:            | DATE:            |  |
|   | SCALE: 1:1          | SHEET 2 OF 2     |  |
|   | DRAWING NUMBER      | ISSUE            |  |
|   | 345-ENG-MASTER      | 1                |  |
|   |                     |                  |  |