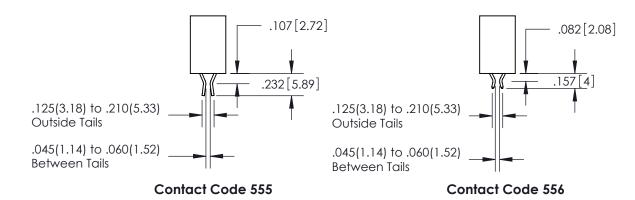

<u>Contact Dimensions:</u> 555-Extender Board Bend (Code 500 Contacts) See Sheet 2 for Contact Code 555, 556, 558, 559, 560 Dimensions

INSULATOR MATERIAL: THERMOPLASTIC PBT, UL 94V-0 CONTACT MATERIAL; COPPER TIN ALLOY CONTACT PLATING: GOLD ON THE MATING AREA, TIN PLATING ON THE CONTACT TAILS, NICKEL UNDERPLATE

| 345/395 SERIES CARD EDGE CONNECTOR          |
|---------------------------------------------|
| CONTACT CODE 555,556,558,559,560 DIMENSIONS |

**EDAC INC** TORONTO, ONTARIO CANADA

THESE DRAWINGS AND SPECIFICATIONS ARE THE PROPERTY OF EDAC INC., AND SHALL NOT BE REPRODUCED, OR COPIED OR USED AS THE BASIS FOR THE MANUFACTURE OR SALE OF APPARATUS WITHOUT WRITTEN PERMISSION.

Outside Tails

Between Tails

|   | ACAD REFERENCE NO.  | 345-ENG-MASTER   |  |
|---|---------------------|------------------|--|
| ) | DRAWN: R.STA.MONICA | DATE:MAY.16/2017 |  |
|   | CHECKED:            | DATE:            |  |
|   | SCALE: 1:1          | SHEET 2 OF 2     |  |
|   | DRAWING NUMBER      | ISSUE            |  |
|   | 345-ENG-MASTER      | 1                |  |
|   |                     |                  |  |