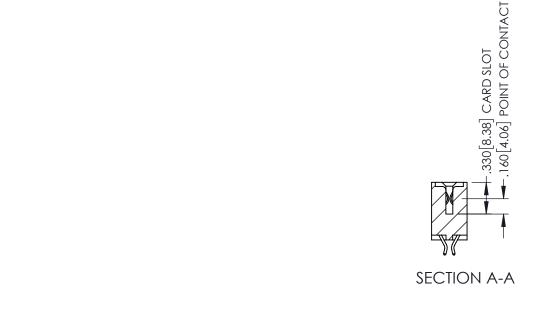

**Contact Code 558** 

Contact Code 559

**Contact Code 560** 

INSULATOR MATERIAL: THERMOPLASTIC POLYESTER, UL 94V-0

DAP MATERIAL AVAILABLE UPON REQUEST

CONTACT MATERIAL; COPPER ALLOY CONTACT PLATING: GOLD ON THE MATING AREA, TIN PLATING ON THE CONTACT TAILS, NICKEL UNDERPLATE