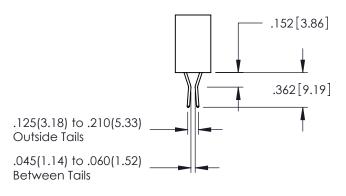

200 [5.08]

SECTION A-A

**Contact Code 558** 

Contact Code 559

Contact Code 560

INSULATOR MATERIAL: THERMOPLASTIC POLYESTER, UL 94V-0

DAP MATERIAL AVAILABLE UPON REQUEST

CONTACT MATERIAL; COPPER ALLOY CONTACT PLATING: GOLD ON THE MATING AREA, TIN PLATING ON THE CONTACT TAILS, NICKEL UNDERPLATE

345/395 SERIES CARD EDGE CONNECTOR CONTACT CODE 555,556,558,559,560 DIMENSIONS

YOUR CONNECTION TO QUALITY & SERVICE

|    | ACAD REFERENCE NO. 345-ENG-MASTER |                  |  |
|----|-----------------------------------|------------------|--|
| 2  | DRAWN: R.STA.MONICA               | DATE:MAY.16/2017 |  |
| J  | CHECKED:                          | DATE:            |  |
| )  | SCALE: 1:1                        | SHEET 2 OF 2     |  |
| ED | DRAWING NUMBER                    | ISSUE            |  |