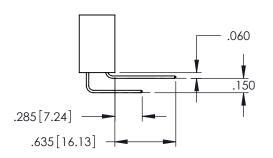

Contact Dimensions: 558-90 Degree Bend (Code 541 Contacts) See Sheet 2 for Contact Code 555, 556, 558, 559, 560 Dimensions

345/395 SERIES CARD EDGE CONNECTOR PART NUMBER: 395-026-558-888

YOUR CONNECTION TO QUALITY & SERVICE