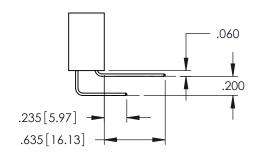

Contact Dimensions: 558-90 Degree Bend (Code 541 Contacts) See Sheet 2 for Contact Code 555, 556, 558, 559, 560 Dimensions

345/395 SERIES CARD EDGE CONNECTOR PART NUMBER: 395-026-558-888

YOUR CONNECTION TO QUALITY & SERVICE