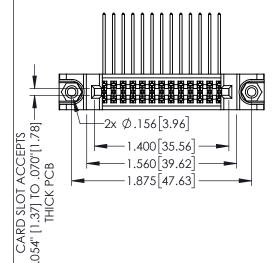

Contact Dimensions: 558-90 Degree Bend (Code 541 Contacts) See Sheet 2 for Contact Code 555, 556, 558, 559, 560 Dimensions

345/395 SERIES CARD EDGE CONNECTOR PART NUMBER: 395-026-558-888

YOUR CONNECTION TO QUALITY & SERVICE

INSULATOR MATERIAL: THERMOPLASTIC PBT BLACK, UL 94V-0 CONTACT MATERIAL; COPPER TIN ALLOY

CONTACT PLATING: GOLD ON THE MATING AREA, TIN PLATING ON THE CONTACT TAILS, NICKEL UNDERPLATE

160 [4.06] POINT OF CONTACT 330[8.38] CARD SLOT