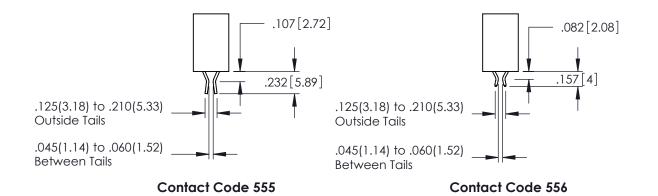

200 [5.08]

SECTION A-A

**Contact Code 558** 

Contact Code 559

Contact Code 560

INSULATOR MATERIAL: THERMOPLASTIC POLYESTER, UL 94V-0

DAP MATERIAL AVAILABLE UPON REQUEST

CONTACT MATERIAL; COPPER ALLOY CONTACT PLATING: GOLD ON THE MATING AREA, TIN PLATING ON THE CONTACT TAILS, NICKEL UNDERPLATE

345/395 SERIES CARD EDGE CONNECTOR CONTACT CODE 555,556,558,559,560 DIMENSIONS

YOUR CONNECTION TO QUALITY & SERVICE

|    | ACAD REFERENCE NO. 345-ENG-MASTER |                  |  |
|----|-----------------------------------|------------------|--|
| 2  | DRAWN: R.STA.MONICA               | DATE:MAY.16/2017 |  |
| J  | CHECKED:                          | DATE:            |  |
| )  | SCALE: 1:1                        | SHEET 2 OF 2     |  |
| ED | DRAWING NUMBER                    | ISSUE            |  |