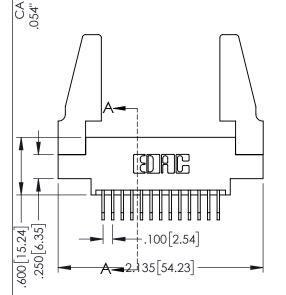

200 [5.08]

SECTION A-A

**Contact Code 558** 

Contact Code 559

Contact Code 560

INSULATOR MATERIAL: THERMOPLASTIC POLYESTER, UL 94V-0

DAP MATERIAL AVAILABLE UPON REQUEST

CONTACT MATERIAL; COPPER ALLOY CONTACT PLATING: GOLD ON THE MATING AREA, TIN PLATING ON THE CONTACT TAILS, NICKEL UNDERPLATE

345/395 SERIES CARD EDGE CONNECTOR CONTACT CODE 555,556,558,559,560 DIMENSIONS

YOUR CONNECTION TO QUALITY & SERVICE

|    | ACAD REFERENCE NO. 345-ENG-MASTER |                  |  |
|----|-----------------------------------|------------------|--|
| 2  | DRAWN: R.STA.MONICA               | DATE:MAY.16/2017 |  |
| J  | CHECKED:                          | DATE:            |  |
| )  | SCALE: 1:1                        | SHEET 2 OF 2     |  |
| ED | DRAWING NUMBER                    | ISSUE            |  |