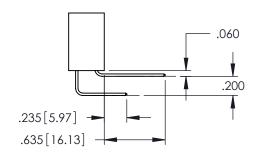

Contact Dimensions: 558-90 Degree Bend (Code 541 Contacts) See Sheet 2 for Contact Code 555, 556, 558, 559, 560 Dimensions

THIS IS A C.A.D. GENERATED DRAWING DO NOT MAKE MANUAL REVISIONS TO MASTE

ISSUE NUMB

CHECKED: DATE:

SCALE: 1:1 SHEET 1 OF 2

DRAWING NUMBER ISSUE
345-ENG-MASTER 1

**Contact Code 558** 

Contact Code 559

**Contact Code 560** 

INSULATOR MATERIAL: THERMOPLASTIC POLYESTER, UL 94V-0

DAP MATERIAL AVAILABLE UPON REQUEST