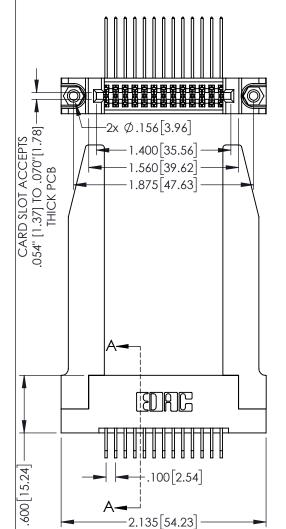

ORIGINAL

160 [4.06] POINT OF CONTACT

200 [5.08]

330[8.38] CARD SLOT

1

345/395 SERIES CARD EDGE CONNECTOR
PART NUMBER: 395-026-558-278

ACAD REFERENCE NO. 345-ENG-MASTER
DRAWN: R.STA.MONICA DATE MAY.16/2017
CHECKED: DATE:

EDAC INC THESE DRAWINGS AND SPECIFICATIONS SCALE: 1:1 SHEET 1 OF 2

- INSULATOR MATERIAL: THERMOPLASTIC PBT BLACK, UL 94V-0
   CONTACT MATERIAL; COPPER TIN ALLOY
- CONTACT PLATING: GOLD ON THE MATING AREA, TIN PLATING ON THE CONTACT TAILS, NICKEL UNDERPLATE