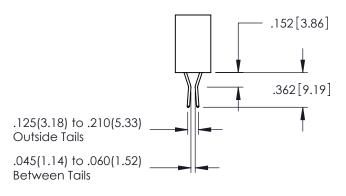

Contact Dimensions: 558-90 Degree Bend (Code 541 Contacts) See Sheet 2 for Contact Code 555, 556, 558, 559, 560 Dimensions

THIS IS A C.A.D. GENERATED DRAWING DO NOT MAKE MANUAL REVISIONS TO MASTE

ISSUE NUMB

ORIGINAL

160 [4.06] POINT OF CONTACT

200 [5.08]

330[8.38] CARD SLOT

1

345/395 SERIES CARD EDGE CONNECTOR
PART NUMBER: 395-026-558-278

ACAD REFERENCE NO. 345-ENG-MASTER
DRAWN: R.STA.MONICA DATE MAY.16/2017
CHECKED: DATE: