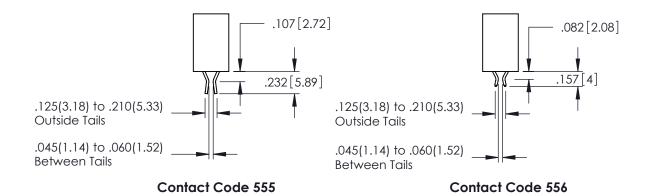

CHECKED: DATE:

SCALE: 1:1 SHEET 1 OF 2

DRAWING NUMBER ISSUE
345-ENG-MASTER 1

**Contact Code 558** 

Contact Code 559

**Contact Code 560** 

INSULATOR MATERIAL: THERMOPLASTIC POLYESTER, UL 94V-0

DAP MATERIAL AVAILABLE UPON REQUEST

CONTACT MATERIAL; COPPER ALLOY CONTACT PLATING: GOLD ON THE MATING AREA, TIN PLATING ON THE CONTACT TAILS, NICKEL UNDERPLATE

345/395 SERIES CARD EDGE CONNECTOR CONTACT CODE 555,556,558,559,560 DIMENSIONS