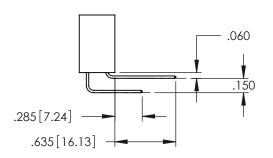

CHECKED: DATE:

SCALE: 1:1 SHEET 1 OF 2

DRAWING NUMBER ISSUE
345-ENG-MASTER 1

**Contact Code 558** 

Contact Code 559

**Contact Code 560** 

INSULATOR MATERIAL: THERMOPLASTIC POLYESTER, UL 94V-0

DAP MATERIAL AVAILABLE UPON REQUEST