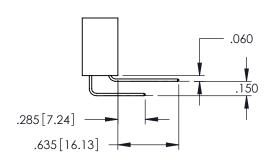

.330[8.38] CARD SLOT

SECTION A-A

**Contact Code 558** 

Contact Code 559

Contact Code 560

INSULATOR MATERIAL: THERMOPLASTIC POLYESTER, UL 94V-0 DAP MATERIAL AVAILABLE UPON REQUEST

CONTACT MATERIAL; COPPER ALLOY CONTACT PLATING: GOLD ON THE MATING AREA, TIN PLATING ON THE CONTACT TAILS, NICKEL UNDERPLATE

345/395 SERIES CARD EDGE CONNECTOR CONTACT CODE 555,556,558,559,560 DIMENSIONS

YOUR CONNECTION TO QUALITY & SERVICE

ACAD REFERENCE NO. 345-ENG-MASTER DATE:MAY.16/2017 DRAWN: R.STA.MONICA 1:1 SHEET 2 OF 2