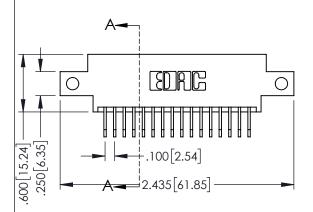

Contact Dimensions: 558-90 Degree Bend (Code 541 Contacts) See Sheet 2 for Contact Code 555, 556, 558, 559, 560 Dimensions

THIS IS A C.A.D. GENERATED DRAWING

DO NOT MAKE MANUAL REVISIONS TO MASTE

330E NUMBER

ORIGINAL

1

INSULATOR MATERIAL: THERMOPLASTIC PBT BLACK, UL 94V-0

 CONTACT MATERIAL; COPPER TIN ALLOY
 CONTACT PLATING: GOLD ON THE MATING AREA, TIN PLATING ON THE CONTACT TAILS, NICKEL UNDERPLATE

| 345/395 SERIES CARD EDGE CONNECTOR |
|------------------------------------|
| PART NUMBER: 395-016-558-612       |