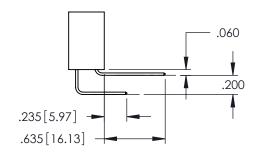

Contact Dimensions: 558-90 Degree Bend (Code 541 Contacts) See Sheet 2 for Contact Code 555, 556, 558, 559, 560 Dimensions

THIS IS A C.A.D. GENERATED DRAWING

DO NOT MAKE MANUAL REVISIONS TO MASTE

330E NUMBER

.330[8.38] CARD SLOT

SECTION A-A

**Contact Code 558** 

Contact Code 559

Contact Code 560

INSULATOR MATERIAL: THERMOPLASTIC POLYESTER, UL 94V-0 DAP MATERIAL AVAILABLE UPON REQUEST

CONTACT MATERIAL; COPPER ALLOY CONTACT PLATING: GOLD ON THE MATING AREA, TIN PLATING ON THE CONTACT TAILS, NICKEL UNDERPLATE