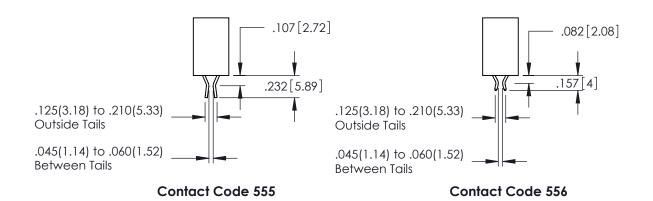

.330[8.38] CARD SLOT

SECTION A-A

**Contact Code 558** 

Contact Code 559

Contact Code 560

INSULATOR MATERIAL: THERMOPLASTIC POLYESTER, UL 94V-0 DAP MATERIAL AVAILABLE UPON REQUEST

CONTACT MATERIAL; COPPER ALLOY CONTACT PLATING: GOLD ON THE MATING AREA, TIN PLATING ON THE CONTACT TAILS, NICKEL UNDERPLATE

345/395 SERIES CARD EDGE CONNECTOR CONTACT CODE 555,556,558,559,560 DIMENSIONS

YOUR CONNECTION TO QUALITY & SERVICE

ACAD REFERENCE NO. 345-ENG-MASTER DATE:MAY.16/2017 DRAWN: R.STA.MONICA 1:1 SHEET 2 OF 2