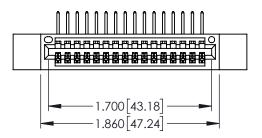

Contact Dimensions: 558-90 Degree Bend (Code 541 Contacts) See Sheet 2 for Contact Code 555, 556, 558, 559, 560 Dimensions

THIS IS A C.A.D. GENERATED DRAWING

DO NOT MAKE MANUAL REVISIONS TO MASTE

330E NUMBER

ORIGINAL

1

INSULATOR MATERIAL: THERMOPLASTIC PBT BLACK, UL 94V-0

 CONTACT MATERIAL; COPPER TIN ALLOY
 CONTACT PLATING: GOLD ON THE MATING AREA, TIN PLATING ON THE CONTACT TAILS, NICKEL UNDERPLATE

| 345/395 SERIES CARD EDGE CONNECTOR |
|------------------------------------|
| PART NUMBER: 395-016-558-612       |