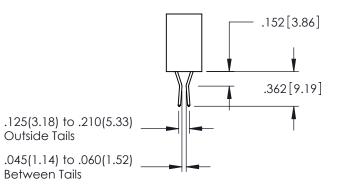

.330[8.38] CARD SLOT

SECTION A-A

**Contact Code 558** 

Contact Code 559

Contact Code 560

INSULATOR MATERIAL: THERMOPLASTIC POLYESTER, UL 94V-0 DAP MATERIAL AVAILABLE UPON REQUEST

CONTACT MATERIAL; COPPER ALLOY CONTACT PLATING: GOLD ON THE MATING AREA, TIN PLATING ON THE CONTACT TAILS, NICKEL UNDERPLATE

345/395 SERIES CARD EDGE CONNECTOR CONTACT CODE 555,556,558,559,560 DIMENSIONS

YOUR CONNECTION TO QUALITY & SERVICE

ACAD REFERENCE NO. 345-ENG-MASTER DATE:MAY.16/2017 DRAWN: R.STA.MONICA 1:1 SHEET 2 OF 2