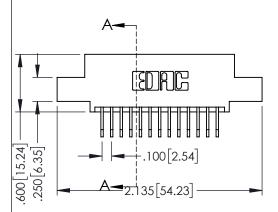

330[8.38] CARD SLOT

- INSULATOR MATERIAL: THERMOPLASTIC PBT BLACK, UL 94V-0
- CONTACT MATERIAL; COPPER TIN ALLOY
   CONTACT PLATING: GOLD ON THE MATING AREA, TIN PLATING ON THE CONTACT TAILS, NICKEL UNDERPLATE

345/395 SERIES CARD EDGE CONNECTOR CONTACT CODE 555,556,558,559,560 DIMENSIONS

YOUR CONNECTION TO QUALITY & SERVICE

|    | ACAD REFERENCE NO. 345-ENG-MAS |                  |  |  |  |  |
|----|--------------------------------|------------------|--|--|--|--|
| 2  | DRAWN: R.STA.MONICA            | DATE:MAY.16/2017 |  |  |  |  |
| J  | CHECKED:                       | DATE:            |  |  |  |  |
| )  | SCALE: 1:1                     | SHEET 2 OF 2     |  |  |  |  |
| ED | DRAWING NUMBER                 | ISSUE            |  |  |  |  |