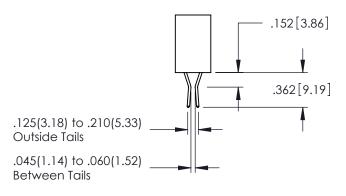

**Contact Code 558** 

Contact Code 559

**Contact Code 560** 

INSULATOR MATERIAL: THERMOPLASTIC POLYESTER, UL 94V-0

DAP MATERIAL AVAILABLE UPON REQUEST

CONTACT MATERIAL; COPPER ALLOY CONTACT PLATING: GOLD ON THE MATING AREA, TIN PLATING ON THE CONTACT TAILS, NICKEL UNDERPLATE

345/395 SERIES CARD EDGE CONNECTOR CONTACT CODE 555,556,558,559,560 DIMENSIONS

YOUR CONNECTION TO QUALITY & SERVICE

|    | ACAD REFERENCE NO. 345-ENG-MAS |                  |  |  |  |  |
|----|--------------------------------|------------------|--|--|--|--|
| 2  | DRAWN: R.STA.MONICA            | DATE:MAY.16/2017 |  |  |  |  |
| J  | CHECKED:                       | DATE:            |  |  |  |  |
| )  | SCALE: 1:1                     | SHEET 2 OF 2     |  |  |  |  |
| ED | DRAWING NUMBER                 | ISSUE            |  |  |  |  |