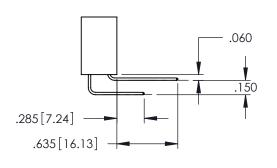

Contact Dimensions: 520-P.C. Tail .030x.018(0.76x0.46) - Tail LG=.175(4.45) .100 (2.54) Contact Spacing x .200 (5.08) Row Spacing

1

160 [4.06] POINT OF CONTACT .330[8.38] CARD SLOT **SECTION A-A** 

- INSULATOR MATERIAL: THERMOPLASTIC PBT BLACK, UL 94V-0
- CONTACT MATERIAL; COPPER TIN ALLOY CONTACT PLATING: GOLD ON THE MATING AREA, TIN PLATING ON THE CONTACT TAILS, NICKEL UNDERPLATE