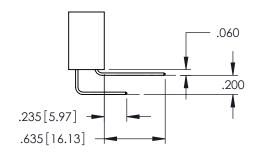

**Contact Code 558** 

Contact Code 559

**Contact Code 560** 

- INSULATOR MATERIAL: THERMOPLASTIC POLYESTER, UL 94V-0 DAP MATERIAL AVAILABLE UPON REQUEST

CONTACT MATERIAL; COPPER ALLOY CONTACT PLATING: GOLD ON THE MATING AREA, TIN PLATING ON THE CONTACT TAILS, NICKEL UNDERPLATE

345/395 SERIES CARD EDGE CONNECTOR CONTACT CODE 555,556,558,559,560 DIMENSIONS

YOUR CONNECTION TO QUALITY & SERVICE

|   | NOND REFERENCE NO   | 545-LINO-MASTER          |
|---|---------------------|--------------------------|
|   | DRAWN: R.STA.MONICA | DATE: <b>MAY.16/2017</b> |
|   | CHECKED:            | DATE:                    |
|   | SCALE: 1:1          | SHEET 2 OF 2             |
| D | DRAWING NUMBER      | ISSUE                    |
|   | 345-ENG-MASTER      | 1                        |