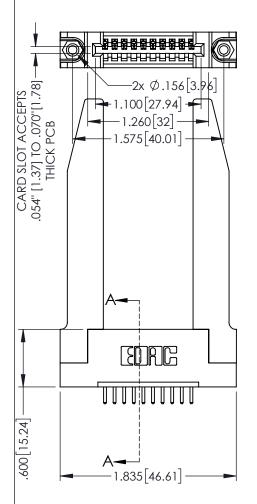

Contact Dimensions: 520-P.C. Tail .030x.018(0.76x0.46) - Tail LG=.175(4.45) .100 (2.54) Contact Spacing x .200 (5.08) Row Spacing

1

160 [4.06] POINT OF CONTACT .330[8.38] CARD SLOT **SECTION A-A** 

- INSULATOR MATERIAL: THERMOPLASTIC PBT BLACK, UL 94V-0
- CONTACT MATERIAL; COPPER TIN ALLOY CONTACT PLATING: GOLD ON THE MATING AREA, TIN PLATING ON THE CONTACT TAILS, NICKEL UNDERPLATE

| 345/395 SERIES CARD EDGE CONNECTO | R |
|-----------------------------------|---|
| PART NUMBER: 395-010-520-178      |   |

| ACAD REFERENCE NO. 345-ENG-MASTER |                  |  |
|-----------------------------------|------------------|--|
| DRAWN: R.STA.MONICA               | DATE:MAY.16/2017 |  |
| CHECKED:                          | DATE:            |  |
| SCALE: 1:1                        | SHEET 1 OF 2     |  |
| DRAWING NUMBER                    | ISSUE            |  |
| 345-ENG-MASTER                    | 1                |  |