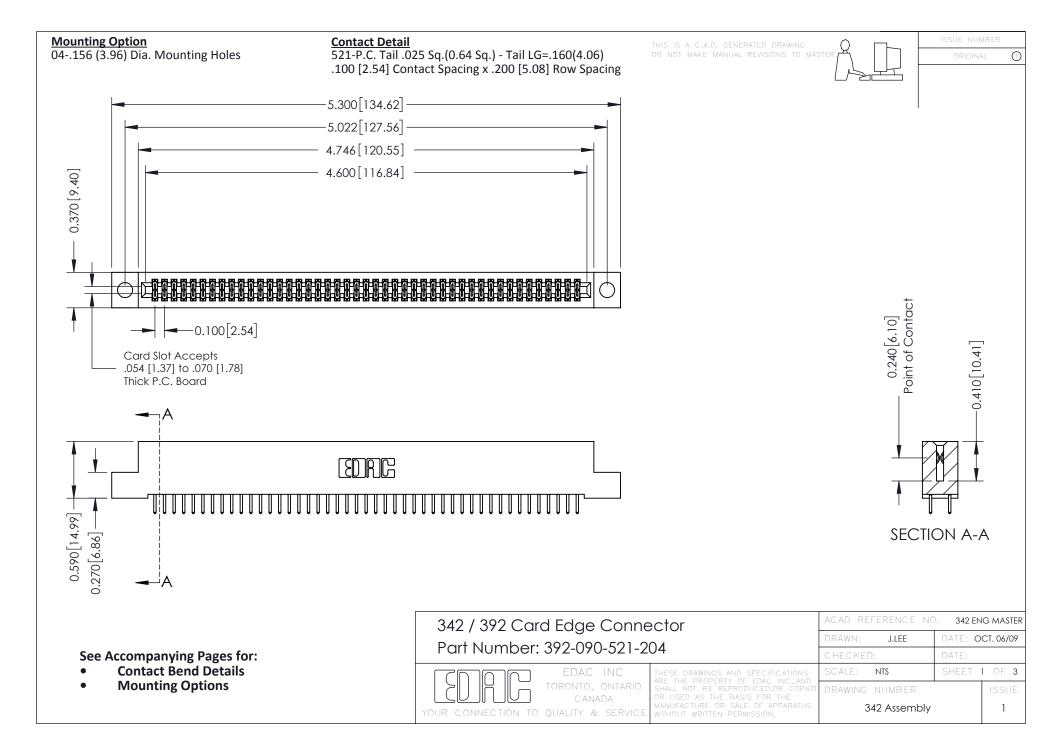

THIS IS A C.A.D. GENERATED DRAWING DO NOT MAKE MANUAL REVISIONS TO MASTER. ISSUE NUMBER

ORIGINAL

1

| 342 / 392 Series Card Edge Connector<br>Contact Bend Detail |                                                                                                                                                                                                  | ACAD REFERENCE NO. 342 ENG MASTER |             |                  |        |
|-------------------------------------------------------------|--------------------------------------------------------------------------------------------------------------------------------------------------------------------------------------------------|-----------------------------------|-------------|------------------|--------|
|                                                             |                                                                                                                                                                                                  | DRAWN:                            | J.LEE       | DATE: OCT. 06/09 |        |
|                                                             |                                                                                                                                                                                                  | CHECKED:                          |             | DATE:            |        |
| TORONTO, ONTARIO                                            | THESE DRAWINGS AND SPECIFICATIONS ARE THE PROPERTY OF EDAC INC. AND SHALL NOT BE REPRODUCED, OR COPIED OR USED AS THE BASIS FOR THE MANUFACTURE OR SALE OF APPARATUS WITHOUT WRITTEN PERMISSION. | SCALE:                            | NTS         | SHEET :          | 2 OF 3 |
|                                                             |                                                                                                                                                                                                  | DRAWING                           | NUMBER      |                  | ISSUE  |
| YOUR CONNECTION TO QUALITY & SERVICE                        |                                                                                                                                                                                                  | 3                                 | 42 Assembly |                  | 1      |

THIS IS A C.A.D. GENERATED DRAWING DO NOT MAKE MANUAL REVISIONS TO MASTER

ISSUE NUMBER

ORIGINAL

1

| 342 / 392 Card Edge Connector<br>Mounting Options |                                                                                                                                                                                               | ACAD REFERENCE NO. 342 ENG MASTER |                         |        |  |  |
|---------------------------------------------------|-----------------------------------------------------------------------------------------------------------------------------------------------------------------------------------------------|-----------------------------------|-------------------------|--------|--|--|
|                                                   |                                                                                                                                                                                               | DRAWN: J.LEE                      | DATE: <b>OCT. 06/09</b> |        |  |  |
|                                                   |                                                                                                                                                                                               | CHECKED:                          | DATE:                   |        |  |  |
| TORONTO, ONTARIO                                  | THESE DRAWINGS AND SPECIFICATIONS ARE THE PROPERTY OF EDAC INCAND SHALL NOT BE REPRODUCED,OR COPIED OR USED AS THE BASIS FOR THE MANUFACTURE OR SALE OF APPARATUS WITHOUT WRITTEN PERMISSION. | SCALE: NTS                        | SHEET :                 | 3 OF 3 |  |  |
|                                                   |                                                                                                                                                                                               | DRAWING NUMBER                    | •                       | ISSUE  |  |  |
| YOUR CONNECTION TO QUALITY & SERVICE              |                                                                                                                                                                                               | 342 Assembly                      |                         | 1      |  |  |