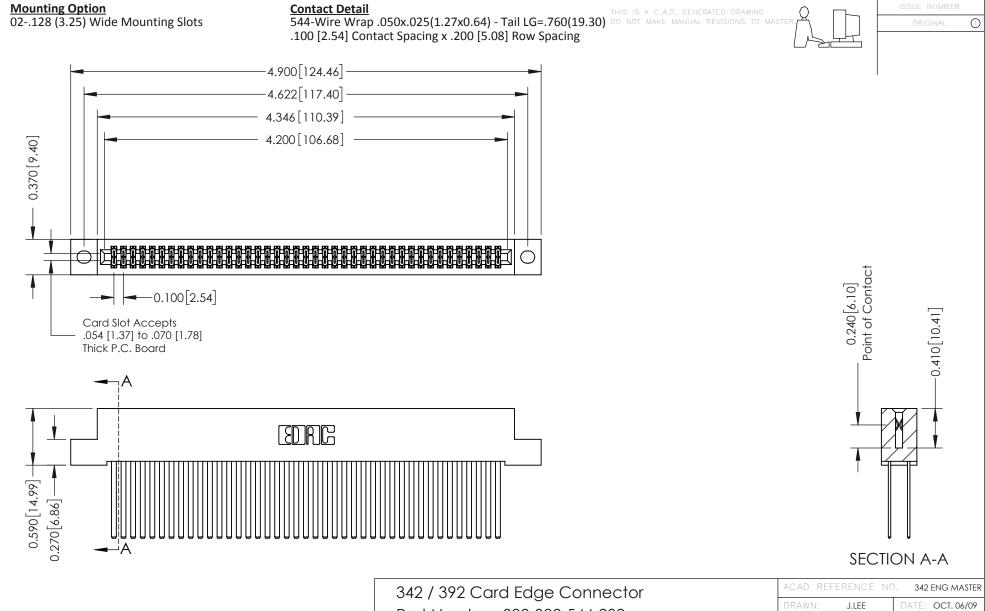

**See Accompanying Pages for:** 

- **Contact Bend Details**
- **Mounting Options**

| 342 / 392 Card Edge Connector |
|-------------------------------|
| Part Number: 392-082-544-202  |

|          |        | -                |        |  |  |
|----------|--------|------------------|--------|--|--|
| DRAWN:   | J.LEE  | DATE: OCT. 06/09 |        |  |  |
| CHECKED: |        | DATE:            |        |  |  |
| SCALE:   | NTS    | SHEET            | 1 OF 3 |  |  |
| DRAWING  | NUMBER |                  | ISSUE  |  |  |