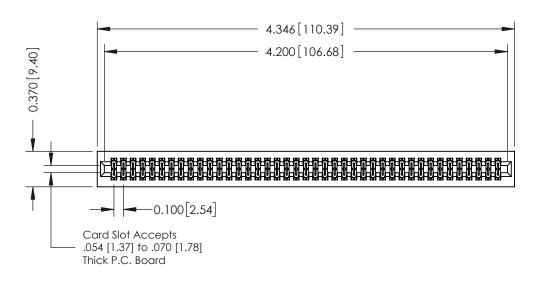

## **See Accompanying Pages for:**

- **Contact Bend Details**
- **Mounting Options**

342 / 392 Card Edge Connector Part Number: 392-082-544-201

YOUR CONNECTION TO QUALITY & SERVICE

342 ENG MASTER J.LEE DATE: OCT. 06/09 SHEET 1 OF 3