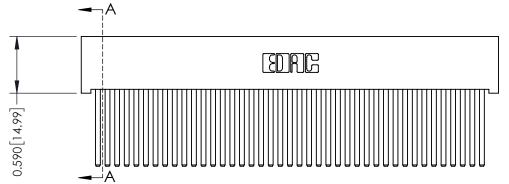

## **See Accompanying Pages for:**

- **Contact Bend Details**
- **Mounting Options**

342 / 392 Card Edge Connector Part Number: 392-082-544-201

YOUR CONNECTION TO QUALITY & SERVICE

342 ENG MASTER J.LEE DATE: OCT. 06/09 SHEET 1 OF 3