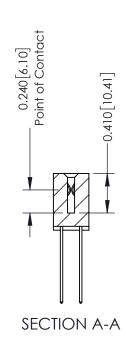

**Mounting Option** 01-No Mounting Lugs **Contact Detail** 

544-Wire Wrap .050x.025(1.27x0.64) - Tail LG=.760(19.30) DO NOT MAKE MANUAL REVISIONS TO MASTER .100 [2.54] Contact Spacing x .200 [5.08] Row Spacing