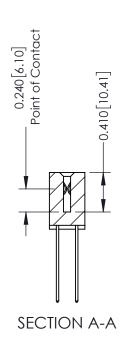

342 Assembly

THIS IS A C.A.D. GENERATED DRAWING DO NOT MAKE MANUAL REVISIONS TO MASTER. ISSUE NUMBER

ORIGINAL

1

| 342 / 392 Series Card Edge Connector<br>Contact Bend Detail |                                                                                                                                   | ACAD REFERENCE NO. 342 ENG MASTER |             |                  |        |
|-------------------------------------------------------------|-----------------------------------------------------------------------------------------------------------------------------------|-----------------------------------|-------------|------------------|--------|
|                                                             |                                                                                                                                   | DRAWN:                            | J.LEE       | DATE: OCT. 06/09 |        |
|                                                             |                                                                                                                                   | CHECKED:                          |             | DATE:            |        |
| EDAC INC                                                    | ARE THE PROPERTY OF EDAC INC.,AND SHALL NOT BE REPRODUCED,OR COPIED OR USED AS THE BASIS FOR THE MANUFACTURE OR SALE OF APPARATUS | SCALE:                            | NTS         | SHEET :          | 2 OF 3 |
| TORONTO, ONTARIO                                            |                                                                                                                                   | DRAWING                           | NUMBER      |                  | ISSUE  |
| YOUR CONNECTION TO QUALITY & SERVICE                        |                                                                                                                                   | 3                                 | 42 Assembly |                  | 1      |