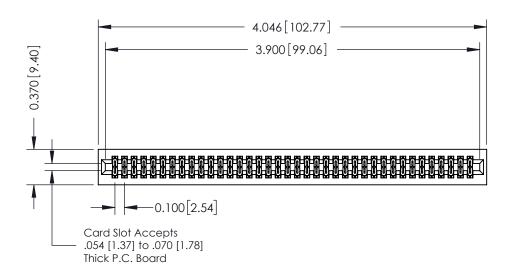

## **See Accompanying Pages for:**

- **Contact Bend Details**
- **Mounting Options**

342 / 392 Card Edge Connector Part Number: 392-076-544-201

YOUR CONNECTION TO QUALITY & SERVICE

| ACAD REFERENCE NO. 342 ENG MASTER |                  |  |  |  |
|-----------------------------------|------------------|--|--|--|
| DRAWN: J.LEE                      | DATE: OCT. 06/09 |  |  |  |
| CHECKED:                          | DATE:            |  |  |  |
| SCALE: NTS                        | SHEET 1 OF 3     |  |  |  |
| DRAWING NUMBER                    | ISSUE            |  |  |  |