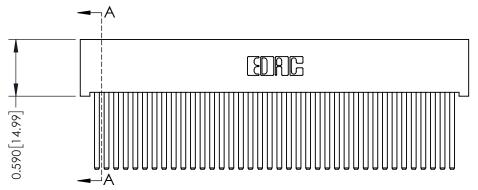

THIS IS A C.A.D. GENERATED DRAWING DO NOT MAKE MANUAL REVISIONS TO MASTER

ISSUE NUMBER

ORIGINAL

1

| 342 / 392 Card Edge Connector<br>Mounting Options |                                                                                                                                     | ACAD REFERENCE NO. 342 ENG MASTER |                         |        |  |
|---------------------------------------------------|-------------------------------------------------------------------------------------------------------------------------------------|-----------------------------------|-------------------------|--------|--|
|                                                   |                                                                                                                                     | DRAWN: J.LEE                      | DATE: <b>OCT. 06/09</b> |        |  |
|                                                   |                                                                                                                                     | CHECKED:                          | DATE:                   |        |  |
| EDAC INC                                          | ARE THE PROPERTY OF EDAC INC.,AND — SHALL NOT BE REPRODUCED,OR COPIED OR USED AS THE BASIS FOR THE MANUFACTURE OR SALE OF APPARATUS | SCALE: NTS                        | SHEET :                 | 3 OF 3 |  |
| TORONTO, ONTARIO                                  |                                                                                                                                     | DRAWING NUMBER                    | •                       | ISSUE  |  |
| YOUR CONNECTION TO QUALITY & SERVICE              |                                                                                                                                     | 342 Assembly                      |                         | 1      |  |