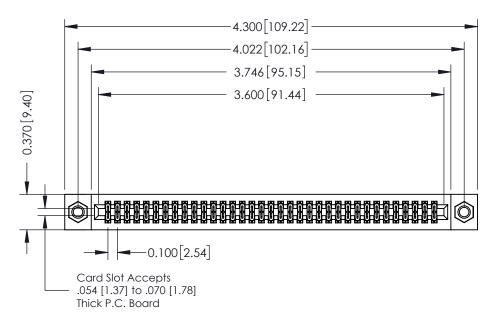

**Mounting Option** 07-M3-0.5 Metric Threaded Inserts **Contact Detail** 

521-P.C. Tail .025 Sq.(0.64 Sq.) - Tail LG=.160(4.06) .100 [2.54] Contact Spacing x .200 [5.08] Row Spacing

**See Accompanying Pages for:** 

- **Contact Bend Details**
- **Mounting Options**

342 / 392 Card Edge Connector Part Number: 392-070-521-207

YOUR CONNECTION TO QUALITY & SERVICE

CANADA

342 ENG MASTER J.LEE DATE: OCT. 06/09 SHEET 1 OF 3

342 Assembly

THIS IS A C.A.D. GENERATED DRAWING DO NOT MAKE MANUAL REVISIONS TO MASTER. ISSUE NUMBER

ORIGINAL

1

| 342 / 392 Series Card Edge Connector<br>Contact Bend Detail |                                                                                                                                                                                                  | ACAD REFERENCE NO. 342 ENG MASTER |             |                  |        |
|-------------------------------------------------------------|--------------------------------------------------------------------------------------------------------------------------------------------------------------------------------------------------|-----------------------------------|-------------|------------------|--------|
|                                                             |                                                                                                                                                                                                  | DRAWN:                            | J.LEE       | DATE: OCT. 06/09 |        |
|                                                             |                                                                                                                                                                                                  | CHECKED:                          |             | DATE:            |        |
| TORONTO, ONTARIO                                            | THESE DRAWINGS AND SPECIFICATIONS ARE THE PROPERTY OF EDAC INC. AND SHALL NOT BE REPRODUCED, OR COPIED OR USED AS THE BASIS FOR THE MANUFACTURE OR SALE OF APPARATUS WITHOUT WRITTEN PERMISSION. | SCALE:                            | NTS         | SHEET :          | 2 OF 3 |
|                                                             |                                                                                                                                                                                                  | DRAWING                           | NUMBER      |                  | ISSUE  |
| YOUR CONNECTION TO QUALITY & SERVICE                        |                                                                                                                                                                                                  | 3                                 | 42 Assembly |                  | 1      |