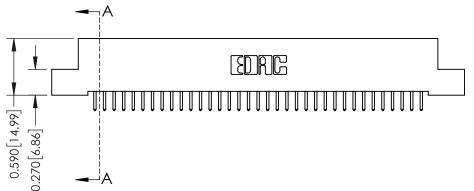

THIS IS A C.A.D. GENERATED DRAWING DO NOT MAKE MANUAL REVISIONS TO MASTER. ISSUE NUMBER

ORIGINAL

1

| 342 / 392 Series Card Edge Connector<br>Contact Bend Detail |                                                                                                                                                                                                  | ACAD REFERENCE NO. 342 ENG MASTER |             |                  |        |
|-------------------------------------------------------------|--------------------------------------------------------------------------------------------------------------------------------------------------------------------------------------------------|-----------------------------------|-------------|------------------|--------|
|                                                             |                                                                                                                                                                                                  | DRAWN:                            | J.LEE       | DATE: OCT. 06/09 |        |
|                                                             |                                                                                                                                                                                                  | CHECKED:                          |             | DATE:            |        |
| TORONTO, ONTARIO                                            | THESE DRAWINGS AND SPECIFICATIONS ARE THE PROPERTY OF EDAC INC. AND SHALL NOT BE REPRODUCED, OR COPIED OR USED AS THE BASIS FOR THE MANUFACTURE OR SALE OF APPARATUS WITHOUT WRITTEN PERMISSION. | SCALE:                            | NTS         | SHEET :          | 2 OF 3 |
|                                                             |                                                                                                                                                                                                  | DRAWING                           | NUMBER      |                  | ISSUE  |
| YOUR CONNECTION TO QUALITY & SERVICE                        |                                                                                                                                                                                                  | 3                                 | 42 Assembly |                  | 1      |