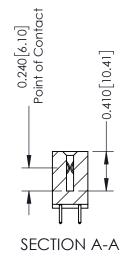

THIS IS A C.A.D. GENERATED DRAWING DO NOT MAKE MANUAL REVISIONS TO MASTER. ISSUE NUMBER

ORIGINAL

1

| 342 / 392 Series Card Edge Connector<br>Contact Bend Detail |                                                                                                                                                                                                  | ACAD REFERENCE NO. 342 ENG MASTER |             |                  |        |
|-------------------------------------------------------------|--------------------------------------------------------------------------------------------------------------------------------------------------------------------------------------------------|-----------------------------------|-------------|------------------|--------|
|                                                             |                                                                                                                                                                                                  | DRAWN:                            | J.LEE       | DATE: OCT. 06/09 |        |
|                                                             |                                                                                                                                                                                                  | CHECKED:                          |             | DATE:            |        |
| TORONTO, ONTARIO                                            | THESE DRAWINGS AND SPECIFICATIONS ARE THE PROPERTY OF EDAC INC. AND SHALL NOT BE REPRODUCED, OR COPIED OR USED AS THE BASIS FOR THE MANUFACTURE OR SALE OF APPARATUS WITHOUT WRITTEN PERMISSION. | SCALE:                            | NTS         | SHEET :          | 2 OF 3 |
|                                                             |                                                                                                                                                                                                  | DRAWING                           | NUMBER      |                  | ISSUE  |
| YOUR CONNECTION TO QUALITY & SERVICE                        |                                                                                                                                                                                                  | 3                                 | 42 Assembly |                  | 1      |