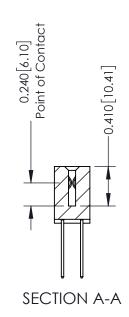

## **Contact Detail**

540-Wire Wrap .025 Sq.(0.64 Sq.) - Tail LG=.570(14.48) .100 [2.54] Contact Spacing x .200 [5.08] Row Spacing

342 Assembly

THIS IS A C.A.D. GENERATED DRAWING DO NOT MAKE MANUAL REVISIONS TO MASTER. ISSUE NUMBER

ORIGINAL

1

| 342 / 392 Series Card Edge Connector<br>Contact Bend Detail |                                                                                                                                                                                                  | ACAD REFERENCE NO. 342 ENG MASTER |             |                  |        |
|-------------------------------------------------------------|--------------------------------------------------------------------------------------------------------------------------------------------------------------------------------------------------|-----------------------------------|-------------|------------------|--------|
|                                                             |                                                                                                                                                                                                  | DRAWN:                            | J.LEE       | DATE: OCT. 06/09 |        |
|                                                             |                                                                                                                                                                                                  | CHECKED:                          |             | DATE:            |        |
| TORONTO, ONTARIO                                            | THESE DRAWINGS AND SPECIFICATIONS ARE THE PROPERTY OF EDAC INC. AND SHALL NOT BE REPRODUCED, OR COPIED OR USED AS THE BASIS FOR THE MANUFACTURE OR SALE OF APPARATUS WITHOUT WRITTEN PERMISSION. | SCALE:                            | NTS         | SHEET :          | 2 OF 3 |
|                                                             |                                                                                                                                                                                                  | DRAWING                           | NUMBER      |                  | ISSUE  |
| YOUR CONNECTION TO QUALITY & SERVICE                        |                                                                                                                                                                                                  | 3                                 | 42 Assembly |                  | 1      |