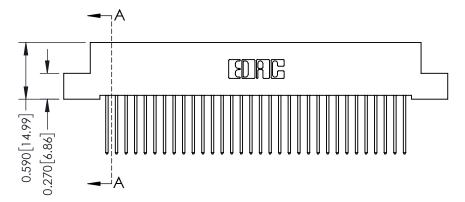

342 Assembly

THIS IS A C.A.D. GENERATED DRAWING DO NOT MAKE MANUAL REVISIONS TO MASTER. ISSUE NUMBER

ORIGINAL

1

| 342 / 392 Series Card Edge Connector<br>Contact Bend Detail |                                                                                                                                                                                                  | ACAD REFERENCE NO. 342 ENG MASTER |             |                  |        |
|-------------------------------------------------------------|--------------------------------------------------------------------------------------------------------------------------------------------------------------------------------------------------|-----------------------------------|-------------|------------------|--------|
|                                                             |                                                                                                                                                                                                  | DRAWN:                            | J.LEE       | DATE: OCT. 06/09 |        |
|                                                             |                                                                                                                                                                                                  | CHECKED:                          |             | DATE:            |        |
| TORONTO, ONTARIO                                            | THESE DRAWINGS AND SPECIFICATIONS ARE THE PROPERTY OF EDAC INC. AND SHALL NOT BE REPRODUCED, OR COPIED OR USED AS THE BASIS FOR THE MANUFACTURE OR SALE OF APPARATUS WITHOUT WRITTEN PERMISSION. | SCALE:                            | NTS         | SHEET :          | 2 OF 3 |
|                                                             |                                                                                                                                                                                                  | DRAWING                           | NUMBER      |                  | ISSUE  |
| YOUR CONNECTION TO QUALITY & SERVICE                        |                                                                                                                                                                                                  | 3                                 | 42 Assembly |                  | 1      |