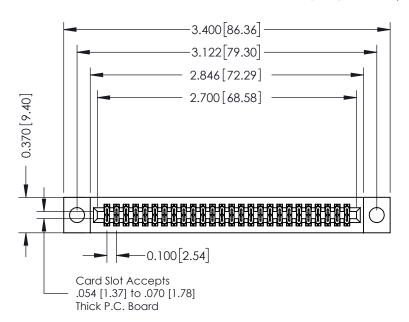

## **See Accompanying Pages for:**

- **Contact Bend Details**
- **Mounting Options**

342 / 392 Card Edge Connector Part Number: 392-052-523-204

YOUR CONNECTION TO QUALITY & SERVICE

342 ENG MASTER DATE: OCT. 06/09 J.LEE SHEET 1 OF 3