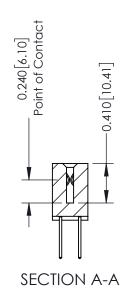

**Mounting Option** 

04-.156 (3.96) Dia. Mounting Holes

**Contact Detail** 

523-P.C. Tail .025 Sq.(0.64 Sq.) - Tail LG=.400(10.16) .100 [2.54] Contact Spacing x .200 [5.08] Row Spacing