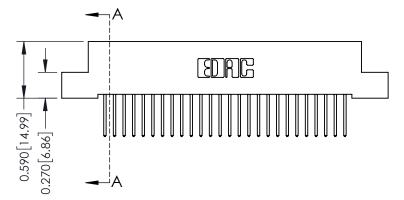

342 Assembly

THIS IS A C.A.D. GENERATED DRAWING DO NOT MAKE MANUAL REVISIONS TO MASTER. ISSUE NUMBER

ORIGINAL

1

| 342 / 392 Series Card Edge Connector<br>Contact Bend Detail |                                                                                                                                                                                                  | ACAD REFERENCE NO. 342 ENG MASTER |             |                  |        |
|-------------------------------------------------------------|--------------------------------------------------------------------------------------------------------------------------------------------------------------------------------------------------|-----------------------------------|-------------|------------------|--------|
|                                                             |                                                                                                                                                                                                  | DRAWN:                            | J.LEE       | DATE: OCT. 06/09 |        |
|                                                             |                                                                                                                                                                                                  | CHECKED:                          |             | DATE:            |        |
| TORONTO, ONTARIO                                            | THESE DRAWINGS AND SPECIFICATIONS ARE THE PROPERTY OF EDAC INC. AND SHALL NOT BE REPRODUCED, OR COPIED OR USED AS THE BASIS FOR THE MANUFACTURE OR SALE OF APPARATUS WITHOUT WRITTEN PERMISSION. | SCALE:                            | NTS         | SHEET :          | 2 OF 3 |
|                                                             |                                                                                                                                                                                                  | DRAWING                           | NUMBER      |                  | ISSUE  |
| YOUR CONNECTION TO QUALITY & SERVICE                        |                                                                                                                                                                                                  | 3                                 | 42 Assembly |                  | 1      |