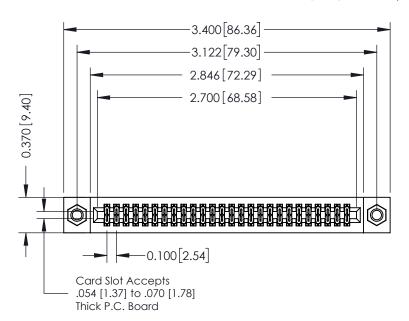

## **See Accompanying Pages for:**

- **Contact Bend Details**
- **Mounting Options**

| 342 / 392 Card Edge Connector |
|-------------------------------|
| Part Number: 392-052-521-207  |

| ACAD REFERENCE NO. 342 ENG MASIER |                  |  |  |  |  |
|-----------------------------------|------------------|--|--|--|--|
| DRAWN: J.LEE                      | DATE: OCT. 06/09 |  |  |  |  |
| CHECKED:                          | DATE:            |  |  |  |  |
| SCALE: NTS                        | SHEET 1 OF 3     |  |  |  |  |
| DRAWING NUMBER                    | ISSUE            |  |  |  |  |