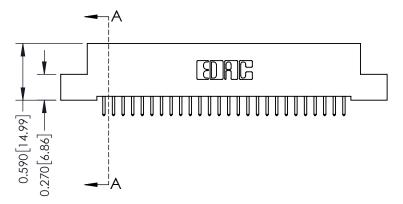

342 Assembly

THIS IS A C.A.D. GENERATED DRAWING DO NOT MAKE MANUAL REVISIONS TO MASTER. ISSUE NUMBER

ORIGINAL

1

| 342 / 392 Series Card Edge Connector<br>Contact Bend Detail |                                                                                                                                   | ACAD REFERENCE NO. 342 ENG MASTER |             |          |          |
|-------------------------------------------------------------|-----------------------------------------------------------------------------------------------------------------------------------|-----------------------------------|-------------|----------|----------|
|                                                             |                                                                                                                                   | DRAWN:                            | J.LEE       | DATE: OC | T. 06/09 |
|                                                             |                                                                                                                                   | CHECKED                           | ):          | DATE:    |          |
| EDAC INC                                                    | ARE THE PROPERTY OF EDAC INC.,AND SHALL NOT BE REPRODUCED,OR COPIED OR USED AS THE BASIS FOR THE MANUFACTURE OR SALE OF APPARATUS | SCALE:                            | NTS         | SHEET :  | 2 OF 3   |
| TORONTO, ONTARIO                                            |                                                                                                                                   | DRAWING                           | NUMBER      |          | ISSUE    |
| YOUR CONNECTION TO QUALITY & SERVICE                        |                                                                                                                                   | 3                                 | 42 Assembly |          | 1        |