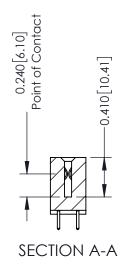

## **Contact Detail**

521-P.C. Tail .025 Sq.(0.64 Sq.) - Tail LG=.160(4.06) .100 [2.54] Contact Spacing x .200 [5.08] Row Spacing

342 Assembly

THIS IS A C.A.D. GENERATED DRAWING DO NOT MAKE MANUAL REVISIONS TO MASTER. ISSUE NUMBER

ORIGINAL

1

| 342 / 392 Series Card Edge Connector<br>Contact Bend Detail |                                                                                                                                   | ACAD REFERENCE NO. 342 ENG MASTER |             |          |          |
|-------------------------------------------------------------|-----------------------------------------------------------------------------------------------------------------------------------|-----------------------------------|-------------|----------|----------|
|                                                             |                                                                                                                                   | DRAWN:                            | J.LEE       | DATE: OC | T. 06/09 |
|                                                             |                                                                                                                                   | CHECKED                           | ):          | DATE:    |          |
| EDAC INC                                                    | ARE THE PROPERTY OF EDAC INC.,AND SHALL NOT BE REPRODUCED,OR COPIED OR USED AS THE BASIS FOR THE MANUFACTURE OR SALE OF APPARATUS | SCALE:                            | NTS         | SHEET :  | 2 OF 3   |
| TORONTO, ONTARIO                                            |                                                                                                                                   | DRAWING                           | NUMBER      |          | ISSUE    |
| YOUR CONNECTION TO QUALITY & SERVICE                        |                                                                                                                                   | 3                                 | 42 Assembly |          | 1        |