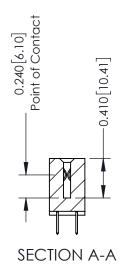

## **Contact Detail**

520-P.C. Tail .030x.018(0.76x0.46) - Tail LG=.185(4.70) .100 [2.54] Contact Spacing x .200 [5.08] Row Spacing

342 Assembly

THIS IS A C.A.D. GENERATED DRAWING DO NOT MAKE MANUAL REVISIONS TO MASTER. ISSUE NUMBER

ORIGINAL

1

| 342 / 392 Series Card Edge Connector<br>Contact Bend Detail |                                                                                                                                   | ACAD REFERENCE NO. 342 ENG MASTER |             |                  |        |
|-------------------------------------------------------------|-----------------------------------------------------------------------------------------------------------------------------------|-----------------------------------|-------------|------------------|--------|
|                                                             |                                                                                                                                   | DRAWN:                            | J.LEE       | DATE: OCT. 06/09 |        |
|                                                             |                                                                                                                                   | CHECKED:                          |             | DATE:            |        |
| EDAC INC                                                    | ARE THE PROPERTY OF EDAC INC.,AND SHALL NOT BE REPRODUCED,OR COPIED OR USED AS THE BASIS FOR THE MANUFACTURE OR SALE OF APPARATUS | SCALE:                            | NTS         | SHEET :          | 2 OF 3 |
| TORONTO, ONTARIO                                            |                                                                                                                                   | DRAWING                           | NUMBER      |                  | ISSUE  |
| YOUR CONNECTION TO QUALITY & SERVICE                        |                                                                                                                                   | 3                                 | 42 Assembly |                  | 1      |