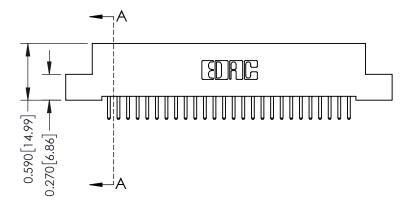

## **Mounting Option**

04-.156 (3.96) Dia. Mounting Holes

THIS IS A C.A.D. GENERATED DRAWING DO NOT MAKE MANUAL REVISIONS TO MASTER

ISSUE NUMBER

ORIGINAL

1

| 342 / 392 Card Edge Connector<br>Mounting Options |                                                                                                                                   | ACAD REFERENCE NO. 342 ENG MASTER |                         |        |  |
|---------------------------------------------------|-----------------------------------------------------------------------------------------------------------------------------------|-----------------------------------|-------------------------|--------|--|
|                                                   |                                                                                                                                   | DRAWN: J.LEE                      | DATE: <b>OCT. 06/09</b> |        |  |
|                                                   |                                                                                                                                   | CHECKED:                          | DATE:                   |        |  |
| EDAC INC                                          | ARE THE PROPERTY OF EDAC INC.,AND SHALL NOT BE REPRODUCED,OR COPIED OR USED AS THE BASIS FOR THE MANUFACTURE OR SALE OF APPARATUS | SCALE: NTS                        | SHEET :                 | 3 OF 3 |  |
| TORONTO, ONTARIO                                  |                                                                                                                                   | DRAWING NUMBER                    | •                       | ISSUE  |  |
| YOUR CONNECTION TO QUALITY & SERVICE              |                                                                                                                                   | 342 Assembly                      |                         | 1      |  |