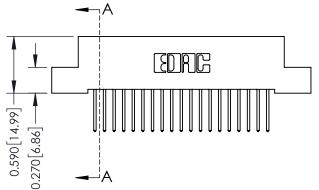

# 0.240 [6.10] Point of Contact 0.410[10.41] SECTION A-A

### **See Accompanying Pages for:**

- **Contact Bend Details**
- **Mounting Options**

| 342 / 392 Card Edge Connector |
|-------------------------------|
| Part Number: 392-038-523-207  |

WITHOUT WRITTEN PERMISSION.