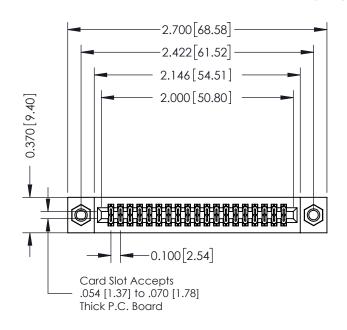

### **Contact Detail**

523-P.C. Tail .025 Sq.(0.64 Sq.) - Tail LG=.400(10.16) .100 [2.54] Contact Spacing x .200 [5.08] Row Spacing

### **See Accompanying Pages for:**

- **Contact Bend Details**
- **Mounting Options**

| 342 / 392 Card Edge Connector |
|-------------------------------|
| Part Number: 392-038-523-207  |

WITHOUT WRITTEN PERMISSION.