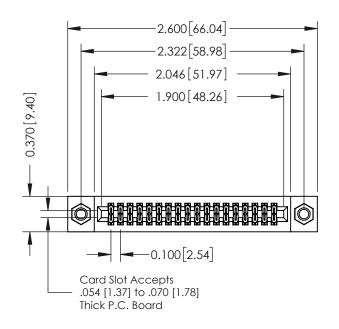

### **Contact Detail**

521-P.C. Tail .025 Sq.(0.64 Sq.) - Tail LG=.160(4.06) .100 [2.54] Contact Spacing x .200 [5.08] Row Spacing