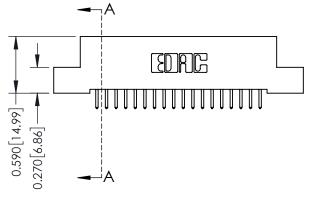

Mounting Option 07-M3-0.5 Metric Threaded Inserts

### **Contact Detail**

521-P.C. Tail .025 Sq.(0.64 Sq.) - Tail LG=.160(4.06) .100 [2.54] Contact Spacing x .200 [5.08] Row Spacing





# 0.240 [6.10] Point of Contact 0.410[10.41] SECTION A-A

### **See Accompanying Pages for:**

- **Contact Bend Details**
- **Mounting Options**

| 342 / 392 Card Edge Connector |
|-------------------------------|
| Part Number: 392-036-521-207  |



|              | ACAD REFERENCE NO | 342 ENG MASTER   |  |  |
|--------------|-------------------|------------------|--|--|
| DRAWN: J.LEE |                   | DATE: OCT. 06/09 |  |  |
|              | CHECKED:          | DATE:            |  |  |
|              | SCALE: NTS        | SHEET 1 OF 3     |  |  |
| )            | DRAWING NUMBER    | ISSUE            |  |  |

342 Assembly

THIS IS A C.A.D. GENERATED DRAWING DO NOT MAKE MANUAL REVISIONS TO MASTER. ISSUE NUMBER

ORIGINAL

1



| 342 / 392 Series Card Edge Connector<br>Contact Bend D