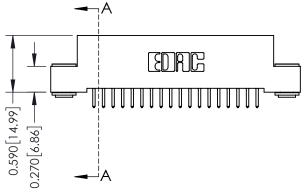

## 0.240 [6.10] Point of Contact 0.410[10.41] SECTION A-A

342 ENG MASTER DATE: OCT. 06/09 J.LEE NTS SHEET 1 OF 3

342 Assembly

THIS IS A C.A.D. GENERATED DRAWING DO NOT MAKE MANUAL REVISIONS TO MASTER. ISSUE NUMBER

ORIGINAL

1

| 342 / 392 Series Card Edge Connector<br>Contact Bend Detail |                                                                                                                                                                                                 | ACAD REFERENCE NO. 342 ENG MASTER |             |          |          |
|-------------------------------------------------------------|-------------------------------------------------------------------------------------------------------------------------------------------------------------------------------------------------|-----------------------------------|-------------|----------|----------|
|                                                             |                                                                                                                                                                                                 | DRAWN:                            | J.LEE       | DATE: OC | T. 06/09 |
|                                                             |                                                                                                                                                                                                 | CHECKED:                          |             | DATE:    |          |
| EDAC INC                                                    | THESE DRAWINGS AND SPECIFICATIONS ARE THE PROPERTY OF EDAC INC.,AND SHALL NOT BE REPRODUCED,OR COPIED OR USED AS THE BASIS FOR THE MANUFACTURE OR SALE OF APPARATUS WITHOUT WRITTEN PERMISSION. | SCALE:                            | NTS         | SHEET :  | 2 OF 3   |
| TORONTO, ONTARIO                                            |                                                                                                                                                                                                 | DRAWING                           | NUMBER      |          | ISSUE    |
| YOUR CONNECTION TO QUALITY & SERVICE                        |                                                                                                                                                                                                 | 3                                 | 42 Assembly |          | 1        |