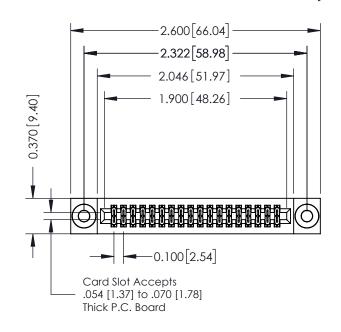

**Mounting Option** 

03-.116 (2.95) I.D. Floating Eyelets

**Contact Detail** 

521-P.C. Tail .025 Sq.(0.64 Sq.) - Tail LG=.160(4.06) .100 [2.54] Contact Spacing x .200 [5.08] Row Spacing

## **See Accompanying Pages for:**

- **Contact Bend Details**
- **Mounting Options**

| 342 / 392 Card Edge Connector |
|-------------------------------|
| Part Number: 392-036-521-203  |

YOUR CONNECTION TO QUALITY & SERVICE