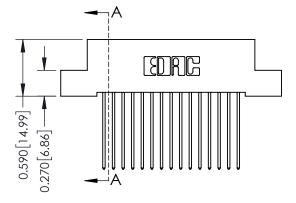

## **See Accompanying Pages for:**

- Contact Bend Details
- Mounting Options

THIS IS A C.A.D. GENERATED DRAWING DO NOT MAKE MANUAL REVISIONS TO MASTER. ISSUE NUMBER

ORIGINAL

1

| 342 / 392 Series Card Edge Connector<br>Contact Bend Detail |                                                                                                                                                                                                  | ACAD REFERENCE NO. 342 ENG MASTER |             |                  |        |
|-------------------------------------------------------------|--------------------------------------------------------------------------------------------------------------------------------------------------------------------------------------------------|-----------------------------------|-------------|------------------|--------|
|                                                             |                                                                                                                                                                                                  | DRAWN:                            | J.LEE       | DATE: OCT. 06/09 |        |
|                                                             |                                                                                                                                                                                                  | CHECKED:                          |             | DATE:            |        |
| TORONTO, ONTARIO                                            | THESE DRAWINGS AND SPECIFICATIONS ARE THE PROPERTY OF EDAC INC. AND SHALL NOT BE REPRODUCED, OR COPIED OR USED AS THE BASIS FOR THE MANUFACTURE OR SALE OF APPARATUS WITHOUT WRITTEN PERMISSION. | SCALE:                            | NTS         | SHEET :          | 2 OF 3 |
|                                                             |                                                                                                                                                                                                  | DRAWING                           | NUMBER      |                  | ISSUE  |
| YOUR CONNECTION TO QUALITY & SERVICE                        |                                                                                                                                                                                                  | 3                                 | 42 Assembly |                  | 1      |