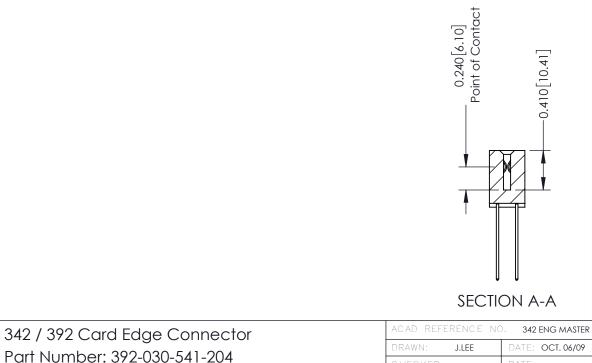

## **Contact Detail**

541-Wire Wrap .025 Sq.(0.64 Sq.) - Tail LG=.760(19.30) .100 [2.54] Contact Spacing x .200 [5.08] Row Spacing

YOUR CONNECTION TO QUALITY & SERVICE

THIS IS A C.A.D. GENERATED DRAWING

ISSUE NUMBER

## **Mouser Electronics**

**Authorized Distributor** 

Click to View Pricing, Inventory, Delivery & Lifecycle Information:

EDAC:

392-030-541-204