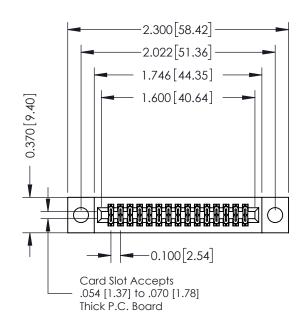

ORIGINAL

SHEET 1 OF 3

342 Assembly

## **See Accompanying Pages for:**

- Contact Bend Details
- Mounting Options

THIS IS A C.A.D. GENERATED DRAWING DO NOT MAKE MANUAL REVISIONS TO MASTER. ISSUE NUMBER

ORIGINAL

1

| 342 / 392 Series Card Edge Connector<br>Contact Bend Detail |                                                                                                                                                                                                  | ACAD REFERENCE NO. 342 ENG MASTER |             |                  |        |
|-------------------------------------------------------------|--------------------------------------------------------------------------------------------------------------------------------------------------------------------------------------------------|-----------------------------------|-------------|------------------|--------|
|                                                             |                                                                                                                                                                                                  | DRAWN:                            | J.LEE       | DATE: OCT. 06/09 |        |
|                                                             |                                                                                                                                                                                                  | CHECKED:                          |             | DATE:            |        |
| TORONTO, ONTARIO                                            | THESE DRAWINGS AND SPECIFICATIONS ARE THE PROPERTY OF EDAC INC. AND SHALL NOT BE REPRODUCED, OR COPIED OR USED AS THE BASIS FOR THE MANUFACTURE OR SALE OF APPARATUS WITHOUT WRITTEN PERMISSION. | SCALE:                            | NTS         | SHEET :          | 2 OF 3 |
|                                                             |                                                                                                                                                                                                  | DRAWING                           | NUMBER      |                  | ISSUE  |
| YOUR CONNECTION TO QUALITY & SERVICE                        |                                                                                                                                                                                                  | 3                                 | 42 Assembly |                  | 1      |